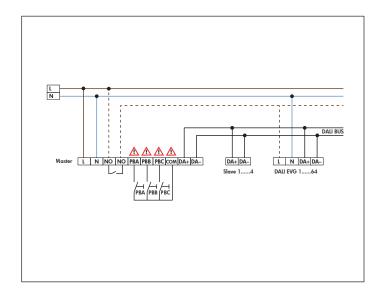

esses with smartphone/tablet app (Android, iOS) - PC tool not required
- 3 lighting zones: A for main lighting with segmented constant light regulation via 3 DALI groups and offset control, B for lectern or blackboard lighting via separate DALI group, C for lectern or blackboard lighting by integrated relay
- High performance switching relay with various operating modes, e.g. cutoff function for DALI ECG, HVAC, blackboard lighting etc.
- Manual switching and dimming available with conventional push buttons
- Detection area can be extended with up to four Slave devices of type PD4-S-DAA4G
- Full range of functions can only be activated with the B.E.G. IR-Adapter and a smartphone or tablet (Android, iOS)



# PD4-M-DAA4G

### **DIMENSIONS DRAWING**

FC 000



SM &



### **WIRING DIAGRAM**



### **RANGE DIAGRAM**



- ① Walking across
- ② Walking towards
- 3 Smaller movements