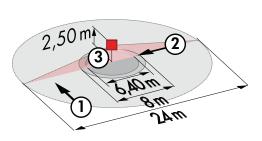

#### TECHNICAL DATA

110 - 240 V AC 50 / 60 Hz Voltage:

Typ. power input: ca. 1 W 360° **Detection area:** 

max. Ø 24 m across

max. Ø 8 m towards Range:

max. Ø 6,4 m small movements

Degree / class of protection:

### **RANGE DIAGRAM**

- ① Walking across
- ② Walking towards
- 3 Smaller movements