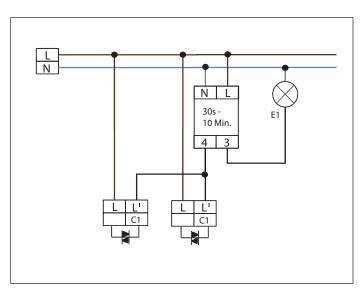

|
| Switching power:                 | 2300 W/10 A, $\cos \varphi = 1$ , 3 or 4-wire circuit, max. 100 mA in standby mode for illuminated switches with glow lamps |
| Time settings:                   | 30 sec - 10 min                                                                                                             |

## *i* **PRODUCT INFORMATION**

- Stair light timer switch designed for use with Indoor 180-SC or for pushbuttons
- 1 slot when mounted on DIN rails
- Manual switch for timer or constant light operation
- For follow-up times of more than 2 min there is a warning (1 s light off) 30 s before finally switching off the light
- Time of operation can be extended with additional button press



## **DIMENSIONS DRAWING**





### WIRING DIAGRAM