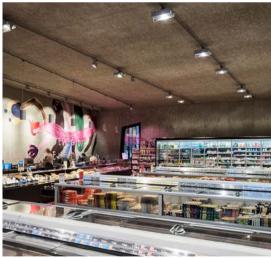

# NaturaSì Verona, Italy

Although they are only installed every 3 metres, the Navo luminaries efficiently direct the light onto the products

A balanced lighting concept incorporating Bop and Navo for natural colour rendering

**NaturaSi** In harmony with nature – natural light for organic food products

# Organic food retailer NaturaSì of Verona, Italy, is committed to high standards of natural products and healthy eating. The lighting concept for its stores has to reflect this by being both natural in appearance and economical to operate.

As a result of the store's architecture the implementation of this ambitious lighting concept was a real challenge. The light had to compensate for the different ceiling heights of between 2.6 and 4.5 m. The Navo lights, which are specifically designed for efficient aisle area lighting, were used for the salespromoting lighting of the organic products.

Thanks to the innovative reflector technology, the entire product range is illuminated with very homogeneous light. Only a few Navo lights, spaced at a distance of 3 m, are needed to deliver the sales-promoting light experience. Navo emits a natural, brilliant quality of light with excellent colour rendering to create a welcoming and natural environment.