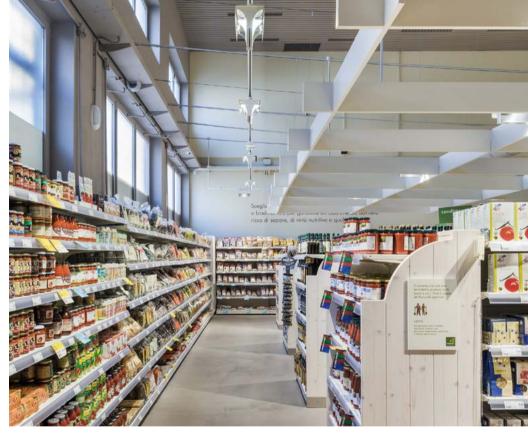

# EDEKA Zurheide Essen, Germany

A lighting concept with an impressive feel-good factor Food shopping at EDEKA is an experience that appeals to the senses

The lighting of long aisles is particularly efficient and cost effective

Navo makes brilliant and accentuating aisle area lighting possible

### Part of the enjoyment of cooking and baking for both professional chefs at restaurants and amateur cooks at home is the selection of ingredients at the store.

EDEKA's "Frischecenter Zurheide Feine Kost" delicatessen supermarket in Essen has implemented a new lighting concept to enhance that experience. It optimises the colours of the dew-fresh fruit, sun-kissed salads and tender meat delicacies, giving them an even more appetising appearance with finely balanced luminosity levels. The Navo NEK

double-directional washer also bathes the products on the aisle shelves in homogenous, brilliant light. The Essen store has a low ceiling height, which is why the recessed version was installed there. There are always three components to any perfect lighting concept: lights, planning expertise and flexibility.