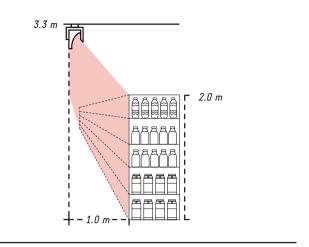

### Application example for Navo NSK/DDF with NX reflector

### Navo NEK/DDF NX

Recessed spotlight

The double-directional washer with NX reflector has a mounting height of 3.30 m. Its double-sided reflectors make it perfect for aisle lighting.