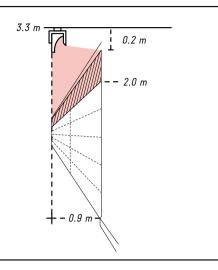

### Navo NEK/DDF NX

Recessed spotlight

The double-directional washer with NX reflector has a mounting height of 3.30 m. Its double-sided reflectors make it perfect for aisle lighting.