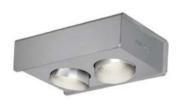

### Navo NSH/DDF

Surface-mounted spotlight

This double-directional washer has a bus bar height of 6.0 m for the efficient illumination of products in different aisle zones.