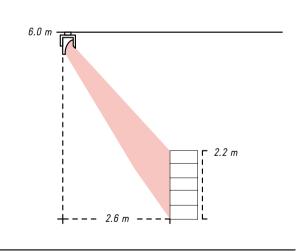

As a result of the store's architecture the implementation of this ambitious lighting concept was a real challenge. The light had to compensate for the different ceiling heights of between 2.6 and 4.5 m. The Navo lights, which are specifically designed for efficient aisle area lighting, were used for the salespromoting lighting of the organic products.