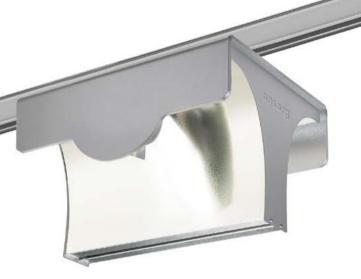

LEMO NADE

LEMO NADE

LEMO NADE

LEMO NADE

LEMO NADE

LEMO NADE

A perfect interplay of light and shadow! Innovative double-directional washer Navo NSH efficiently distributes light for brilliant merchandise illumination without shadowing on ceilings of 6 metres in height.

Navo NSH is available in silver, anthracite and white

Navo sets new standards in high-contrast and cost-effective aisle area lighting – both in food and non-food retail environments. This award-winning luminaire provides dynamic and structured aisle lighting for brightly and evenly illuminated merchandise presentation.