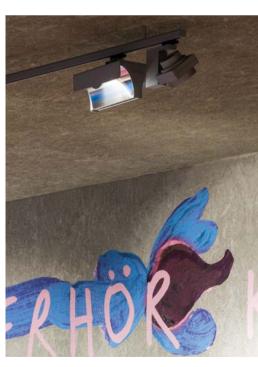

# When everything's perfect, we check the details.

Our Lighting Design Centre develops innovative retail lighting concepts. One of its developments is Navo: the efficient aisle area lighting system.

Navo is based on innovative reflector technology for the powerful and effective illumination of product displays, on the one hand, and cost-effective operation on the other. Navo delivers effective aisle area lighting, even with the luminaries installed just every 3 metres.

Depending on the application situation, Navo is available as a directional or double-directional washer, each in either a surface-mounted or a recessed version. A surface-mounted wall washer version is also available.