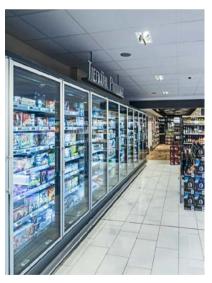

### Panelled wood facade, red flooring, grey concrete walls, dark furniture and large wall paintings make this one of the most unusual and interesting food retail outlets around.

MPREIS in the Ötztal valley combines urbanity and regionality in both its architecture and product range. So it required a very sophisticated lighting concept, which specifically united all the different elements of the store into an inspiring shopping environment. At the same time, the bistro area's lighting invites shoppers to sit down and take a break. The

light emitted by the NSK double-directional washer dynamically illuminates the products along the entire length of the shelf. Six stringent lines of lamps are installed at a 90° angle to their bus bars on the ceiling. This arrangement permits very flexible adaptation to new merchandise presentations.