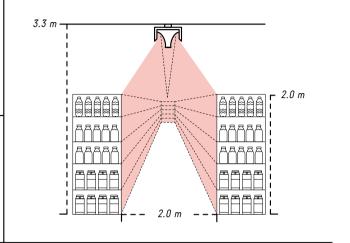

### Application example for Navo NSK/DDF with NX reflector

### Navo NEK/DDF NX

Recessed spotlight

The double-directional washer with NX reflector has a mounting height of 3.30 m. Its double-sided reflectors make it perfect for aisle lighting.