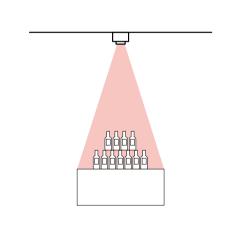

LEMO NADE

LEMO NADE

LEMO NADE

LEMO NADE

LEMO NADE

LEMO NADE

A perfect interplay of light and shadow! Innovative double-directional washer Navo NSH efficiently distributes light for brilliant merchandise illumination without shadowing on ceilings of 6 metres in height.

Navo NSH is available in silver, anthracite and white

Navo sets new standards in high-contrast and cost-effective aisle area lighting – both in food and non-food retail environments. This award-winning luminaire provides dynamic and structured aisle lighting for brightly and evenly illuminated merchandise presentation.

Navo's aisle-centre positioning and pointformed light source provide perfect merchandise accentuation. Compared to traditional strip lighting, it gives the products a more upmarket and vibrant appearance. Very long aisles can also be more efficiently illuminated to create a natural and inviting shopping experience.