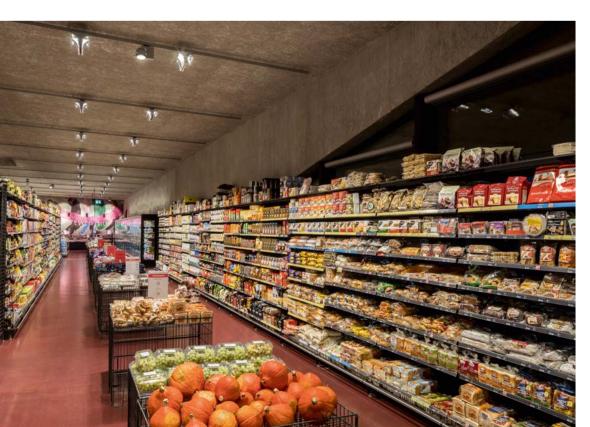

### MPREIS Ötztal, Austria

### Panelled wood facade, red flooring, grey concrete walls, dark furniture and large wall paintings make this one of the most unusual and interesting food retail outlets around.

MPREIS in the Ötztal valley combines urbanity and regionality in both its architecture and product range. So it required a very sophisticated lighting concept, which specifically united all the different elements of the store into an inspiring shopping environment. At the same time, the bistro area's lighting invites shoppers to sit down and take a break. The

light emitted by the NSK double-directional washer dynamically illuminates the products along the entire length of the shelf. Six stringent lines of lamps are installed at a 90° angle to their bus bars on the ceiling. This arrangement permits very flexible adaptation to new merchandise presentations.

Light-intense Navo ensures the brilliant and cost-effective illumination of the products

Thanks to innovative reflector technology, Navo ensures homogeneous merchandise lighting

High-contrast challenge
A light concept
for a modern yet cosy
atmosphere