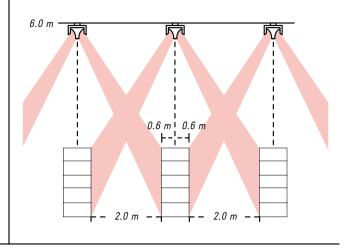

### Application example for Navo NSH/DDF

### Navo NSH/DDF

Surface-mounted spotlight

This double-directional washer has a bus bar height of 6.0 m for the efficient illumination of products in different aisle zones.