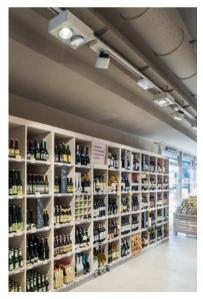

### MPREIS Ötztal, Austria

### Panelled wood facade, red flooring, grey concrete walls, dark furniture and large wall paintings make this one of the most unusual and interesting food retail outlets around.

MPREIS in the Ötztal valley combines urbanity and regionality in both its architecture and product range. So it required a very sophisticated lighting concept, which specifically united all the different elements of the store into an inspiring shopping environment. At the same time, the bistro area's lighting invites shoppers to sit down and take a break. The

light emitted by the NSK double-directional washer dynamically illuminates the products along the entire length of the shelf. Six stringent lines of lamps are installed at a 90° angle to their bus bars on the ceiling. This arrangement permits very flexible adaptation to new merchandise presentations.