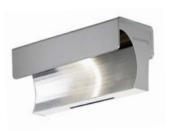

### Navo NEK/DDF NX

Recessed spotlight

The double-directional washer with NX reflector has a mounting height of 3.30 m. Its double-sided reflectors make it perfect for aisle lighting.