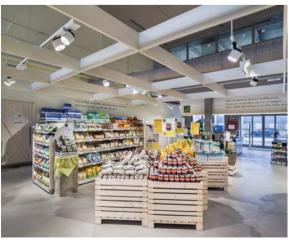

# NaturaSì Verona, Italy

Although they are only installed every 3 metres, the Navo luminaries efficiently direct the light onto the products

A balanced lighting concept incorporating Bop and Navo for natural colour rendering

**NaturaSi** In harmony with nature – natural light for organic food products

# Organic food retailer NaturaSì of Verona, Italy, is committed to high standards of natural products and healthy eating. The lighting concept for its stores has to reflect this by being both natural in appearance and economical to operate.

As a result of the store's architecture the implementation of this ambitious lighting concept was a real challenge. The light had to compensate for the different ceiling heights of between 2.6 and 4.5 m. The Navo lights, which are specifically designed for efficient aisle area lighting, were used for the salespromoting lighting of the organic products.

Thanks to the innovative reflector technology, the entire product range is illuminated with very homogeneous light. Only a few Navo lights, spaced at a distance of 3 m, are needed to deliver the sales-promoting light experience. Navo emits a natural, brilliant quality of light with excellent colour rendering to create a welcoming and natural environment.