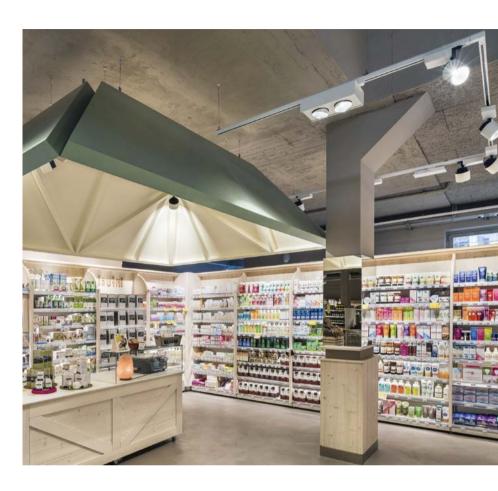

# When everything's perfect, we check the details.

Our Lighting Design Centre develops innovative retail lighting concepts. One of its developments is Navo: the efficient aisle area lighting system.

Navo is based on innovative reflector technology for the powerful and effective illumination of product displays, on the one hand, and cost-effective operation on the other. Navo delivers effective aisle area lighting, even with the luminaries installed just every 3 metres.

Depending on the application situation, Navo is available as a directional or double-directional washer, each in either a surface-mounted or a recessed version. A surface-mounted wall washer version is also available.

Lighting Design Centre Light planning experts develop customised and efficient lighting concepts