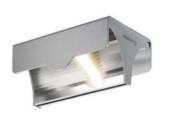

LEMO NADE

LEMO NADE

LEMO NADE

LEMO NADE

LEMO NADE

LEMO NADE

A perfect interplay of light and shadow! Innovative double-directional washer Navo NSH efficiently distributes light for brilliant merchandise illumination without shadowing on ceilings of 6 metres in height.

Navo NSH is available in silver, anthracite and white

Navo sets new standards in high-contrast and cost-effective aisle area lighting – both in food and non-food retail environments. This award-winning luminaire provides dynamic and structured aisle lighting for brightly and evenly illuminated merchandise presentation.