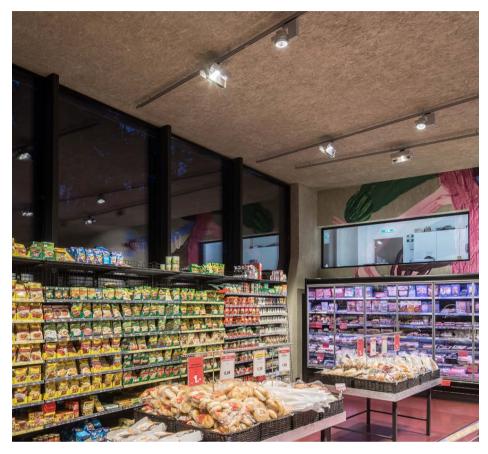

# EDEKA Zurheide Essen, Germany

A lighting concept with an impressive feel-good factor Food shopping at EDEKA is an experience that appeals to the senses

The lighting of long aisles is particularly efficient and cost effective

Navo makes brilliant and accentuating aisle area lighting possible

### Part of the enjoyment of cooking and baking for both professional chefs at restaurants and amateur cooks at home is the selection of ingredients at the store.

EDEKA's "Frischecenter Zurheide Feine Kost" delicatessen supermarket in Essen has implemented a new lighting concept to enhance that experience. It optimises the colours of the dew-fresh fruit, sun-kissed salads and tender meat delicacies, giving them an even more appetising appearance with finely balanced luminosity levels. The Navo NEK

double-directional washer also bathes the products on the aisle shelves in homogenous, brilliant light. The Essen store has a low ceiling height, which is why the recessed version was installed there. There are always three components to any perfect lighting concept: lights, planning expertise and flexibility.