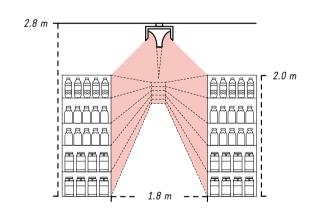

### Application example for Navo NSK/DDF with NX reflector

### Navo NSK/DDF NX

Surface-mounted spotlight

### Navo NEK/DDF NX

Recessed spotlight

The double-directional washer with NX reflector has a mounting height of 3.30 m. Its double-sided reflectors make it perfect for aisle lighting.