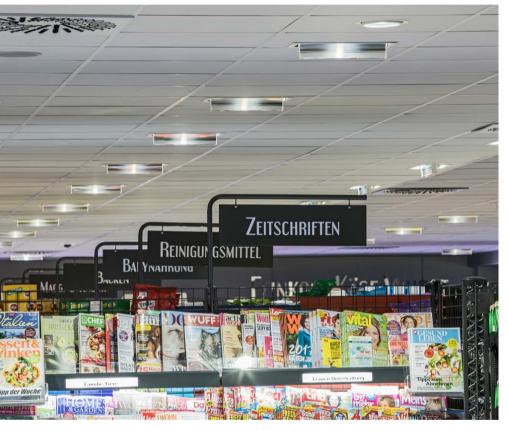

# When everything's perfect, we check the details.

Our Lighting Design Centre develops innovative retail lighting concepts. One of its developments is Navo: the efficient aisle area lighting system.

Navo is based on innovative reflector technology for the powerful and effective illumination of product displays, on the one hand, and cost-effective operation on the other. Navo delivers effective aisle area lighting, even with the luminaries installed just every 3 metres.

Depending on the application situation, Navo is available as a directional or double-directional washer, each in either a surface-mounted or a recessed version. A surface-mounted wall washer version is also available.