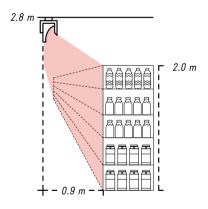

### Application example for Navo NSK/DF with NB reflector

### Navo NSK/DF NB

Surface-mounted spotlight

### Navo NEK/DF NB

Recessed spotlight

Navo NSK and NEK/DF Silver, anthracite and white

This single directional washer with NB reflector has a mounting height of 2.80 m. It guarantees efficient and targeted shelf lighting at just a short distance away from the shelf.