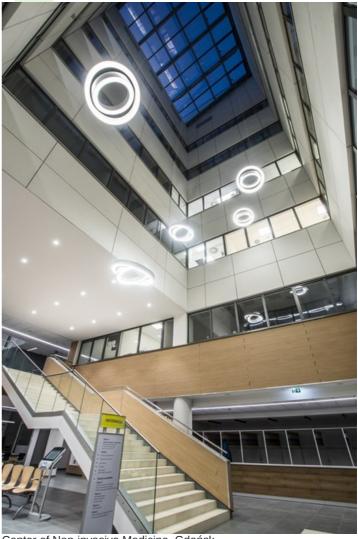

#### **Architectural luminaires**

Round suspended luminaire equipped with highly efficient LED sources, designed for interiors with high stylistic requirements. The product consists of two glowing rings that can be adjusted relative to each other. Thanks to this, we obtain a very interesting effect. Dedicated application: representative room facilities such as halls, atria, receptions in shopping malls, museums, offices and many other public facilities.

Center of Non-invasive Medicine, Gdańsk