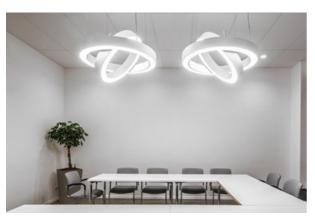

#### **Architectural luminaires**

Round suspended luminaire equipped with highly efficient LED sources, designed for interiors with high stylistic requirements. The product consists of two glowing rings that can be adjusted relative to each other. Thanks to this, we obtain a very interesting effect. Dedicated application: representative room facilities such as halls, atria, receptions in shopping malls, museums, offices and many other public facilities.

Center of Non-invasive Medicine, Gdańsk