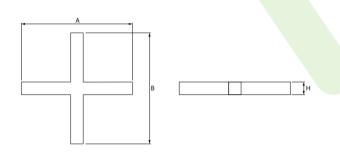

### **Technical drawing:**

#### Main parameters:

| Name            | Luminous flux LED [lm] | Power of luminaire [W] | Color [K]   | Dimensions A x B x H [mm] |
|-----------------|------------------------|------------------------|-------------|---------------------------|
| X-LINE LED 5200 | 5396 / 5680            | 34                     | 3000 / 4000 | 1126/1126 x 60 x 71       |
| X-LINE LED 8800 | 8820 / 9288            | 56                     | 3000 / 4000 | 1126/1126 x 60 x 71       |