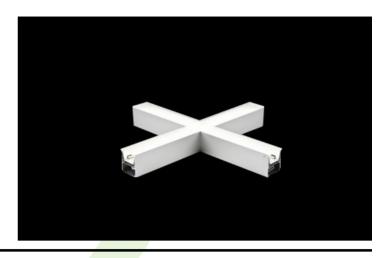

### X-LINE LED CONNECTOR X

#### **Surface mounted luminaires**

Light fitting made out of aluminium profile equipped with opal diffuser or MPRM and driver.X-LINE fittings are intended to be mounted on ceiling or pendants. The luminaries are adjusted to be linked together with specially designed links, which provide great freedom in arranging elements of the system as well as great functionality. In the family of X-LINE LED fittings modules of renowned brands are applied.