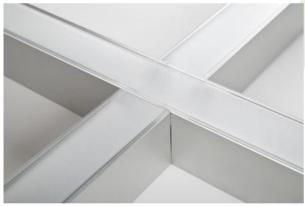

### X-LINE LED CONNECTOR X

#### **Surface mounted luminaires**

Light fitting made out of aluminium profile equipped with opal diffuser or MPRM and driver.X-LINE fittings are intended to be mounted on ceiling or pendants. The luminaries are adjusted to be linked together with specially designed links, which provide great freedom in arranging elements of the system as well as great functionality. In the family of X-LINE LED fittings modules of renowned brands are applied.