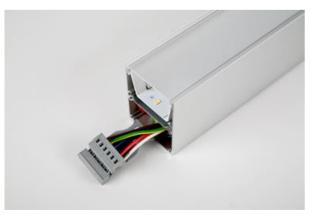

#### **Surface mounted luminaires**

Light fitting made out of aluminium profile equipped with opal diffuser or MPRM and driver.X-LINE fittings are intended to be mounted on ceiling or pendants. The luminaries are adjusted to be linked together with specially designed links, which provide great freedom in arranging elements of the system as well as great functionality. In the family of X-LINE LED fittings modules of renowned brands are applied.

# Light and electrical features:

| Light source                     | LED                              |
|----------------------------------|----------------------------------|
| Voltage                          | 220240 V, 5060 Hz                |
| Lifetime of LED sources [h]      | 100000 (1) / 147000 (2)          |
| Lx/By                            | L80/B10 (1) / L70/B50 (2)        |
| CRI                              | >80                              |
| SDCM                             | 3                                |
| Operating temperature range [°C] | 5 ÷ 30                           |
| Driver                           | standard (E)<br>DIM DALI (EDD) * |