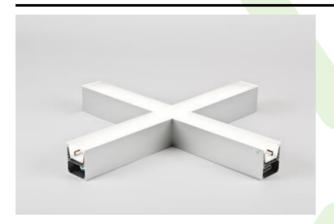

### X-LINE LED CONNECTOR X

#### **Surface mounted luminaires**

Light fitting made out of aluminium profile equipped with opal diffuser or MPRM and driver.X-LINE fittings are intended to be mounted on ceiling or pendants. The luminaries are adjusted to be linked together with specially designed links, which provide great freedom in arranging elements of the system as well as great functionality. In the family of X-LINE LED fittings modules of renowned brands are applied.