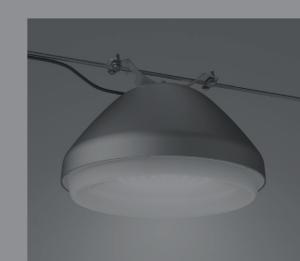

## Benefits:

- + Comfortable direct/indirect lighting
- + Excellent light distribution with unique uniformity
- + Elegant on high and low columns
- + Easy smart city integration
- + Dark-sky friendly lighting

- + Option for asymmetrical lighting
- + Suitable for 0 60 and 76 mm standard columns
- + Cylindrical columns Ø 90-180 mm
- + Highly corrosion resistant

## Technical excellence:

- + Luminous power up to 4000 lm
- + 2700, 3000 or 4000 K, CRI 80, option for wider ranges
- + IK10, IP66
- + 3-6 meter columns
- + 4 standard colours + customised

When form and function interact and when light and luminaires create new spaces where people feel comfortable and safe - then a small part of our ambition is fulfilled