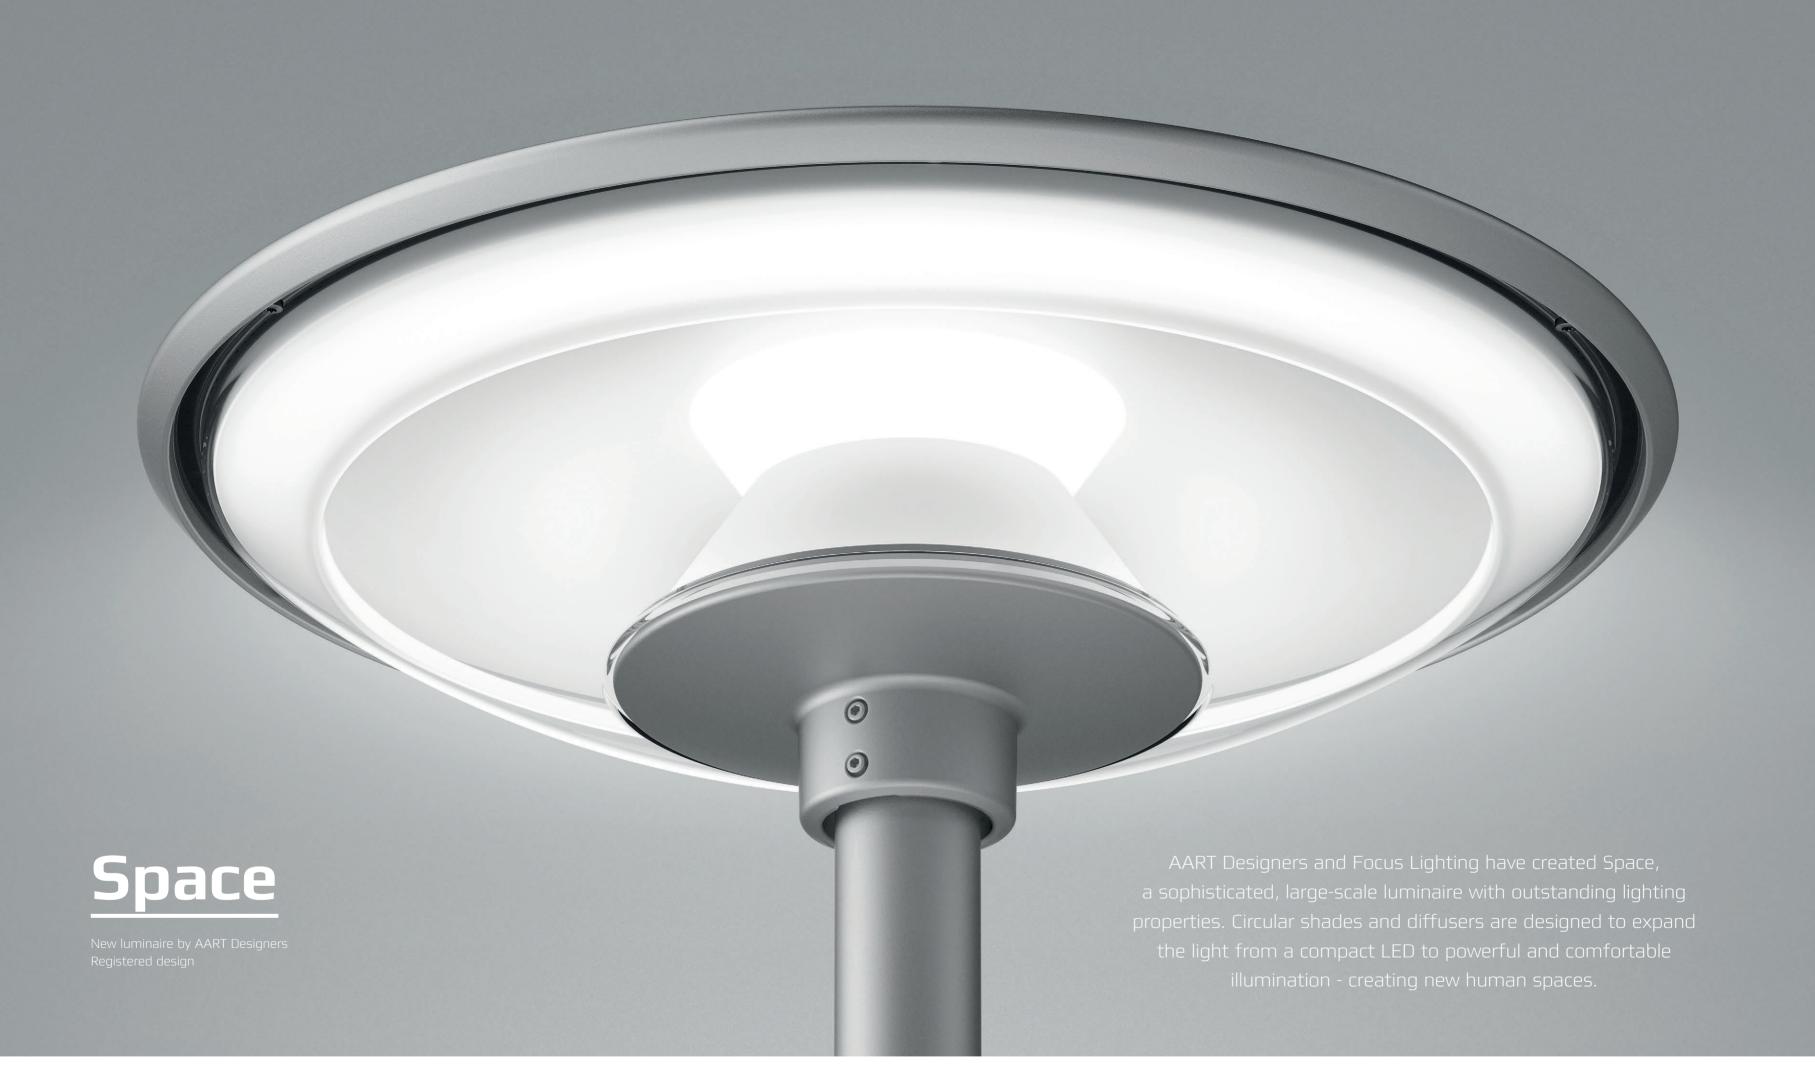

## create new s p a c e s

FOCUS-LIGHTING

## Benefits:

- + Comfortable direct/indirect lighting
- + Excellent light distribution with unique uniformity
- + Elegant on high and low columns
- + Easy smart city integration
- + Dark-sky friendly lighting

- + Option for asymmetrical lighting
- + Suitable for 0 60 and 76 mm standard columns
- + Cylindrical columns Ø 90-180 mm
- + Highly corrosion resistant

## Technical excellence:

- + Luminous power up to 4000 lm
- + 2700, 3000 or 4000 K, CRI 80, option for wider ranges
- + IK10, IP66
- + 3-6 meter columns
- + 4 standard colours + customised

When form and function interact and when light and luminaires create new spaces where people feel comfortable and safe - then a small part of our ambition is fulfilled