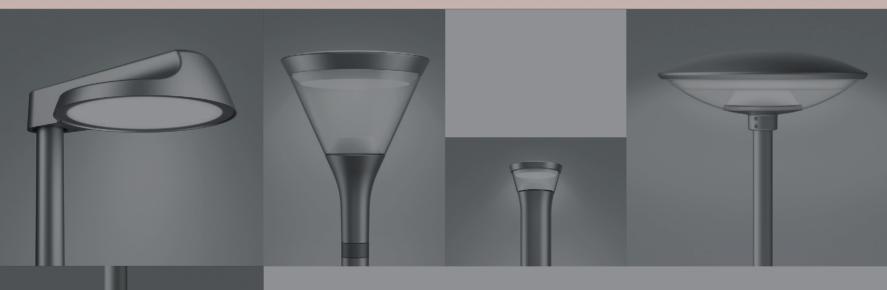

## Benefits:

- + Comfortable direct/indirect lighting
- + Excellent light distribution with unique uniformity
- + Elegant on high and low columns
- + Easy smart city integration
- + Dark-sky friendly lighting

- + Option for asymmetrical lighting
- + Suitable for 0 60 and 76 mm standard columns
- + Cylindrical columns Ø 90-180 mm
- + Highly corrosion resistant

## Technical excellence:

- + Luminous power up to 4000 lm
- + 2700, 3000 or 4000 K, CRI 80, option for wider ranges
- + IK10, IP66
- + 3-6 meter columns
- + 4 standard colours + customised

When form and function interact and when light and luminaires create new spaces where people feel comfortable and safe - then a small part of our ambition is fulfilled