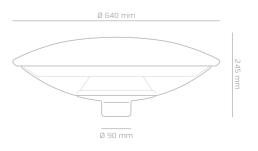

## Technical excellence:

- + Luminous power up to 4000 lm
- + 2700, 3000 or 4000 K, CRI 80, option for wider ranges
- + IK10, IP66
- + 3-6 meter columns
- + 4 standard colours + customised

When form and function interact and when light and luminaires create new spaces where people feel comfortable and safe - then a small part of our ambition is fulfilled