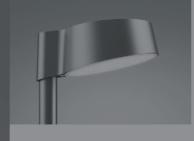

## Benefits:

- + Comfortable direct/indirect lighting
- + Excellent light distribution with unique uniformity
- + Elegant on high and low columns
- + Easy smart city integration
- + Dark-sky friendly lighting

- + Option for asymmetrical lighting
- + Suitable for 0 60 and 76 mm standard columns
- + Cylindrical columns Ø 90-180 mm
- + Highly corrosion resistant

## Technical excellence:

- + Luminous power up to 4000 lm
- + 2700, 3000 or 4000 K, CRI 80, option for wider ranges
- + IK10, IP66
- + 3-6 meter columns
- + 4 standard colours + customised

When form and function interact and when light and luminaires create new spaces where people feel comfortable and safe - then a small part of our ambition is fulfilled