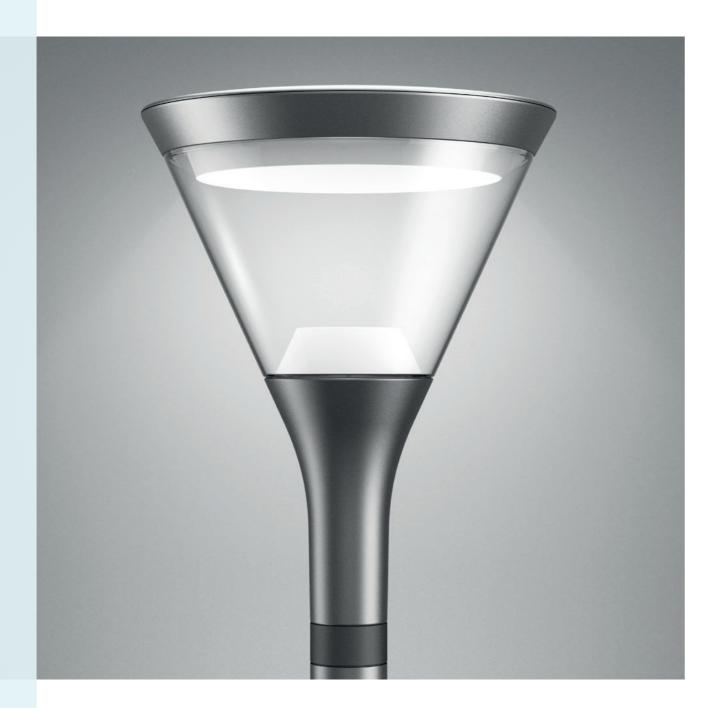

### Nyx 450

Nyx 450 ist our largest street luminaire. It is available for mounting on column or arm.

Design: Vilhelm Lauritzen Architects

- + Column height of 6 to 12 meters
- + For 060 and 076 mm columns
- + For max 060 mm arm
- + Luminous power from 3,000 to 15,000 lumen
- + Simple design, easy service
- + Various types of lenses