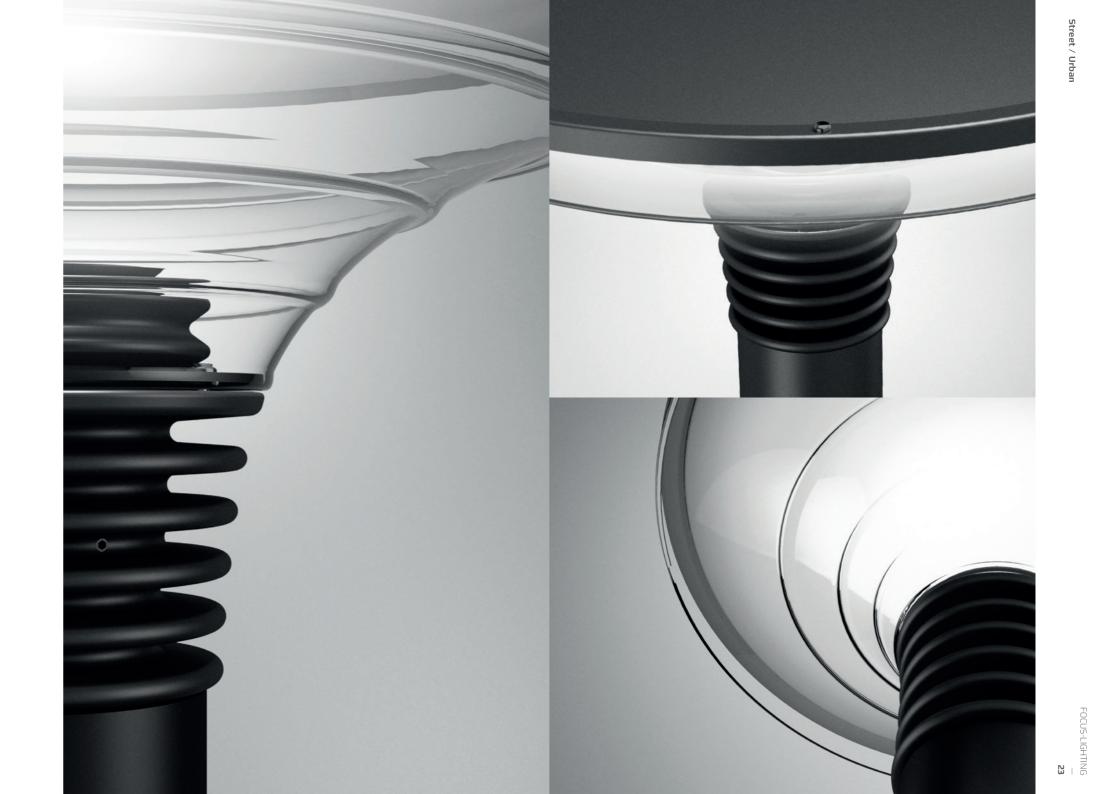

## Sky Park

The Sky family includes park, wall, and bollard luminaires.

Design: AART designers.

- + Column height of 2.5 to 4 meters
- + For Ø60 mm columns
- + For 090 mm design columns
- + Indirect light with low glaring
- + Same visual appearance with and without light

#### **Becco Park**

The Becco family includes a park luminaire and a bollard.

Design: Grønlund & KSA Design

- + Column height of 3 to 5 meters
- + For Ø60 mm columns
- + For 0114 or 0108 mm design columns
- + Indirect light with low glaring
- + High-efficiency cooling