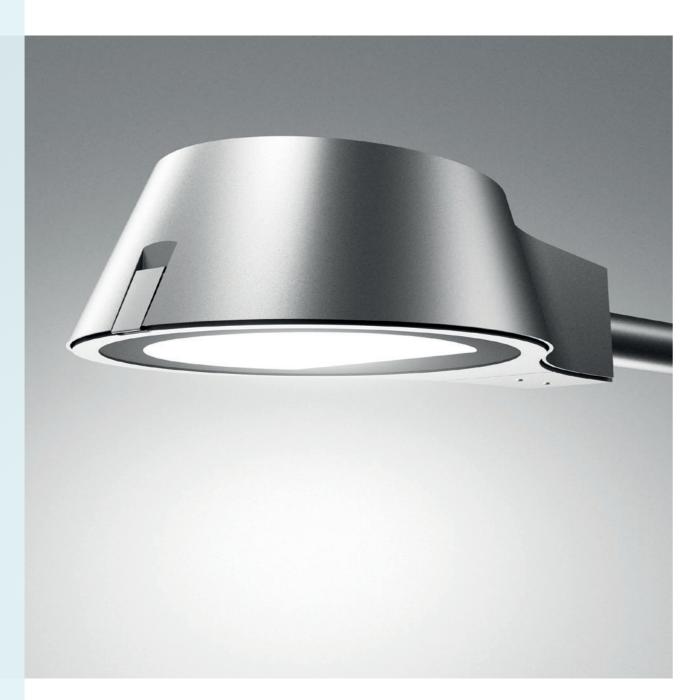

#### **Peak 380**

Peak is new in our range of street lighting and is available for mounting on column or arm.

Design: AART designers

- + Column height of 5 to 8 meters
- + For 060 and 076 mm columns
- + For max 060 mm arm
- + Luminous power from 1,300 to 11,000 lumen
- + Minimalist design, adapted to LED
- + Pleasant light without glaring