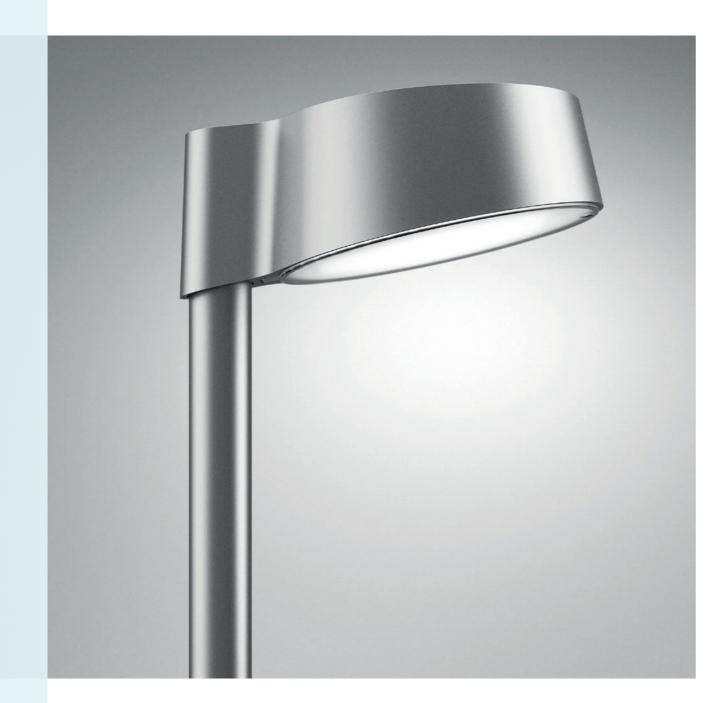

#### Street/Urban fittings

By cooperating with specialists in the fields of design and lighting technology we can offer a range of design luminaires with outstanding light comfort. Due to design and comfort, each of the following luminaires will add quality and spirit to the environment they become part of.

#### **Peak 380**

Peak is new in our range of street lighting and is available for mounting on column or arm.

Design: AART designers

- + Column height of 5 to 8 meters
- + For 060 and 076 mm columns
- + For max 060 mm arm
- + Luminous power from 1,300 to 11,000 lumen
- + Minimalist design, adapted to LED
- + Pleasant light without glaring