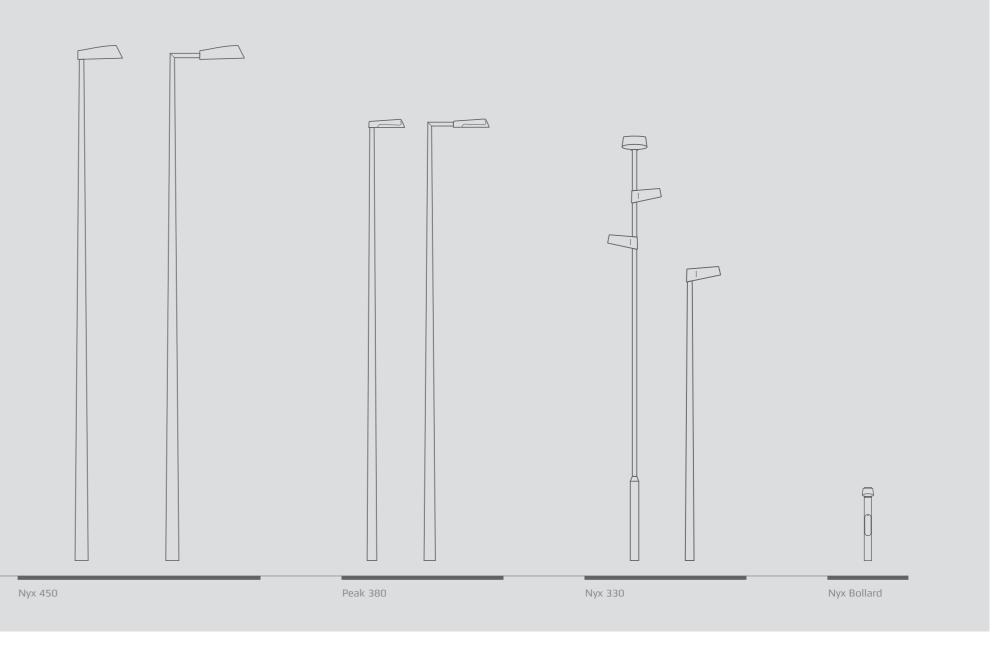

### Nyx 330

The Nyx family includes lanterns, wal fittings, and bollards in various sizes.

Design: Vilhelm Lauritzen Architects

- + Column height of 3 to 6 meters
- + Luminous power from 900 to 3,600 lumen
- + Minimalist, impact-resistant design
- + Low glaring at low columns
- + Frosted shade and recessed LED module

#### **Peak 380**

Peak is new in our range of street lighting and is available for mounting on column or arm.

Design: AART designers

- + Column height of 5 to 8 meters
- + For 060 and 076 mm columns
- + For max 060 mm arm
- + Luminous power from 1,300 to 11,000 lumen
- + Minimalist design, adapted to LED
- + Pleasant light without glaring

### Nyx 450

Nyx 450 ist our largest street luminaire. It is available for mounting on column or arm.

Design: Vilhelm Lauritzen Architects

- + Column height of 6 to 12 meters
- + For 060 and 076 mm columns
- + For max 060 mm arm
- + Luminous power from 3,000 to 15,000 lumen
- + Simple design, easy service
- + Various types of lenses