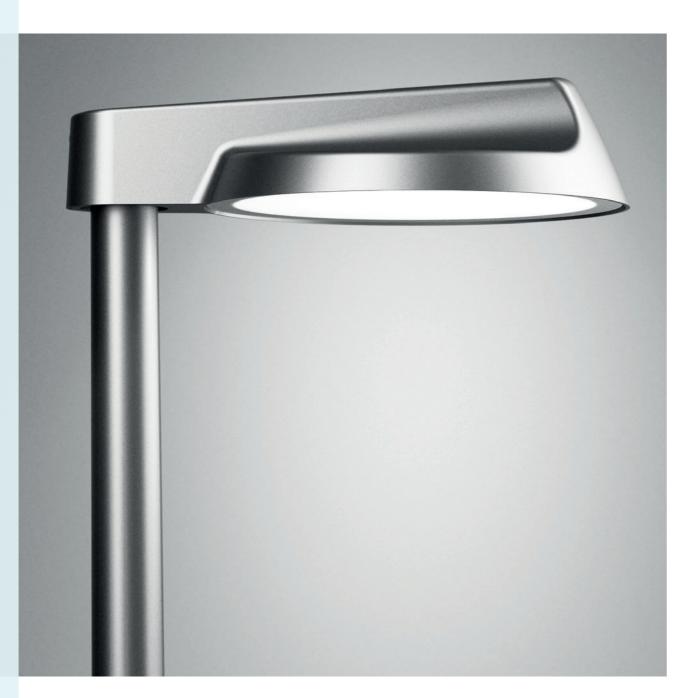

#### Street/Urban fittings

By cooperating with specialists in the fields of design and lighting technology we can offer a range of design luminaires with outstanding light comfort. Due to design and comfort, each of the following luminaires will add quality and spirit to the environment they become part of.

#### **Peak 380**

Peak is new in our range of street lighting and is available for mounting on column or arm.

Design: AART designers

- + Column height of 5 to 8 meters
- + For 060 and 076 mm columns
- + For max 060 mm arm
- + Luminous power from 1,300 to 11,000 lumen
- + Minimalist design, adapted to LED
- + Pleasant light without glaring