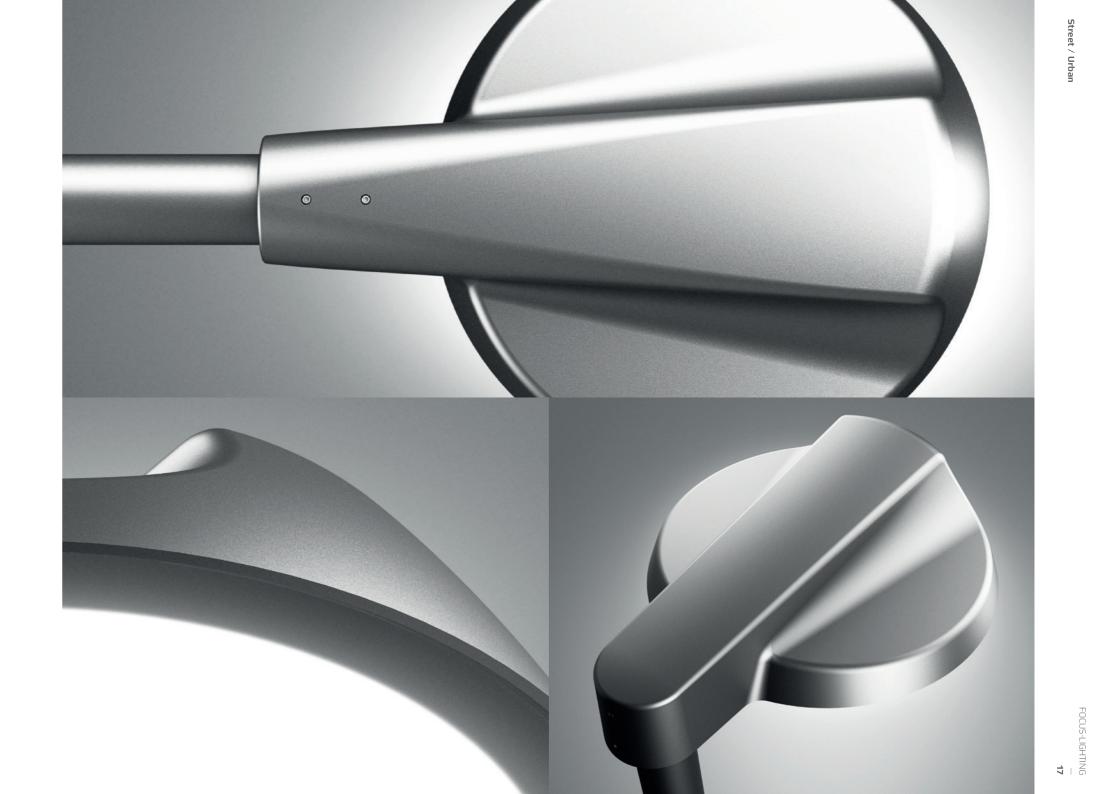

#### Street/Urban fittings

By cooperating with specialists in the fields of design and lighting technology we can offer a range of design luminaires with outstanding light comfort. Due to design and comfort, each of the following luminaires will add quality and spirit to the environment they become part of.

#### **Peak 380**

Peak is new in our range of street lighting and is available for mounting on column or arm.

Design: AART designers

- + Column height of 5 to 8 meters
- + For 060 and 076 mm columns
- + For max 060 mm arm
- + Luminous power from 1,300 to 11,000 lumen
- + Minimalist design, adapted to LED
- + Pleasant light without glaring