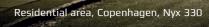

### Nyx 330

The Nyx family includes lanterns, wal fittings, and bollards in various sizes.

Design: Vilhelm Lauritzen Architects

- + Column height of 3 to 6 meters
- + Luminous power from 900 to 3,600 lumen
- + Minimalist, impact-resistant design
- + Low glaring at low columns
- + Frosted shade and recessed LED module

## Projects

Our luminaires are used in the greater part of the Danish municipalities. They create identity and value and they increase safety. Due to the pleasant light and the Scandinavian design they contribute to an attractive and pleasant environment valued and protected by the citizens.