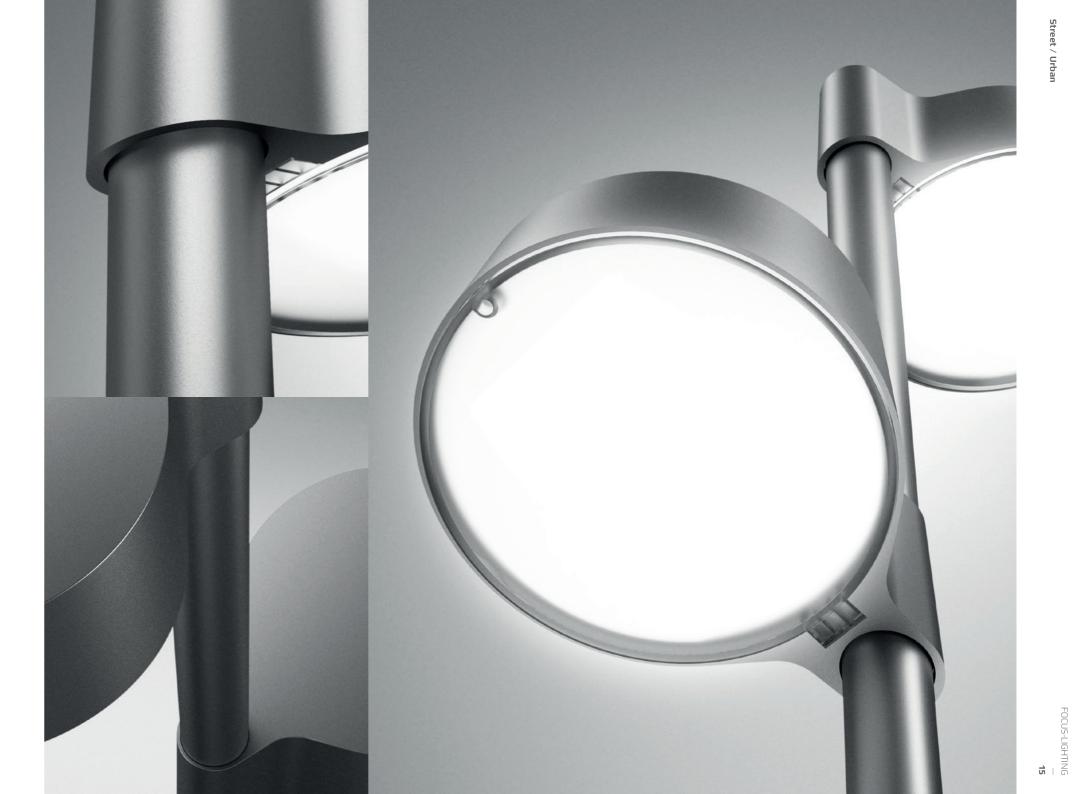

#### Street/Urban fittings

By cooperating with specialists in the fields of design and lighting technology we can offer a range of design luminaires with outstanding light comfort. Due to design and comfort, each of the following luminaires will add quality and spirit to the environment they become part of.

#### **Peak 380**

Peak is new in our range of street lighting and is available for mounting on column or arm.

Design: AART designers

- + Column height of 5 to 8 meters
- + For 060 and 076 mm columns
- + For max 060 mm arm
- + Luminous power from 1,300 to 11,000 lumen
- + Minimalist design, adapted to LED
- + Pleasant light without glaring