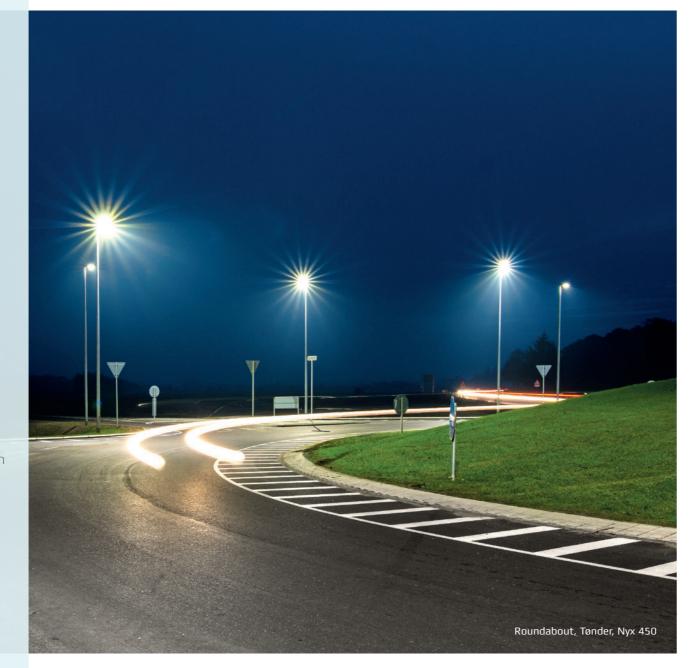

### Nyx 450

Nyx 450 ist our largest street luminaire. It is available for mounting on column or arm.

Design: Vilhelm Lauritzen Architects

- + Column height of 6 to 12 meters
- + For 060 and 076 mm columns
- + For max 060 mm arm
- + Luminous power from 3,000 to 15,000 lumen
- + Simple design, easy service
- + Various types of lenses

## Projects

Our luminaires are used in the greater part of the Danish municipalities. They create identity and value and they increase safety. Due to the pleasant light and the Scandinavian design they contribute to an attractive and pleasant environment valued and protected by the citizens.