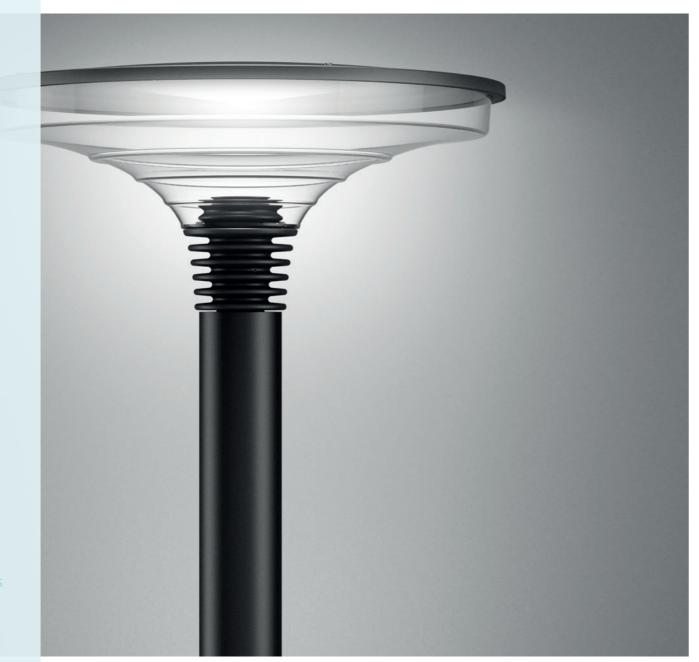

## Sky Park

The Sky family includes park, wall, and bollard luminaires.

Design: AART designers.

- + Column height of 2.5 to 4 meters
- + For Ø60 mm columns
- + For 090 mm design columns
- + Indirect light with low glaring
- + Same visual appearance with and without light

#### **Becco Park**

The Becco family includes a park luminaire and a bollard.

Design: Grønlund & KSA Design

- + Column height of 3 to 5 meters
- + For Ø60 mm columns
- + For 0114 or 0108 mm design columns
- + Indirect light with low glaring
- + High-efficiency cooling