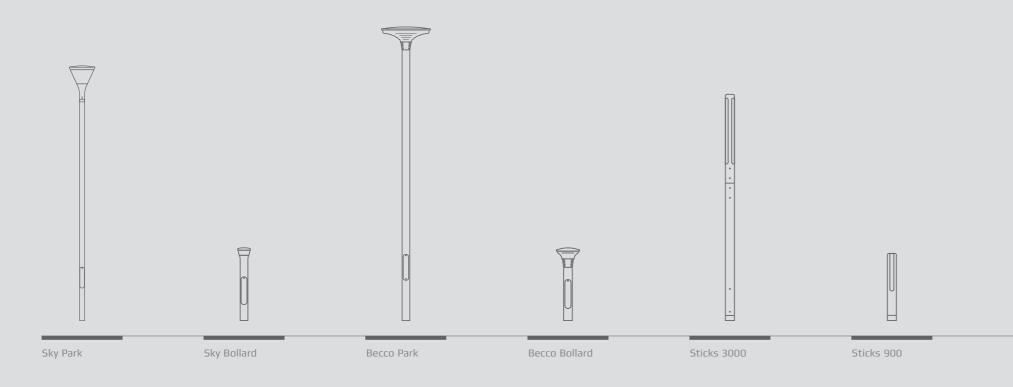

## Sky Park

The Sky family includes park, wall, and bollard luminaires.

Design: AART designers.

- + Column height of 2.5 to 4 meters
- + For Ø60 mm columns
- + For 090 mm design columns
- + Indirect light with low glaring
- + Same visual appearance with and without light

#### **Becco Park**

The Becco family includes a park luminaire and a bollard.

Design: Grønlund & KSA Design

- + Column height of 3 to 5 meters
- + For Ø60 mm columns
- + For 0114 or 0108 mm design columns
- + Indirect light with low glaring
- + High-efficiency cooling