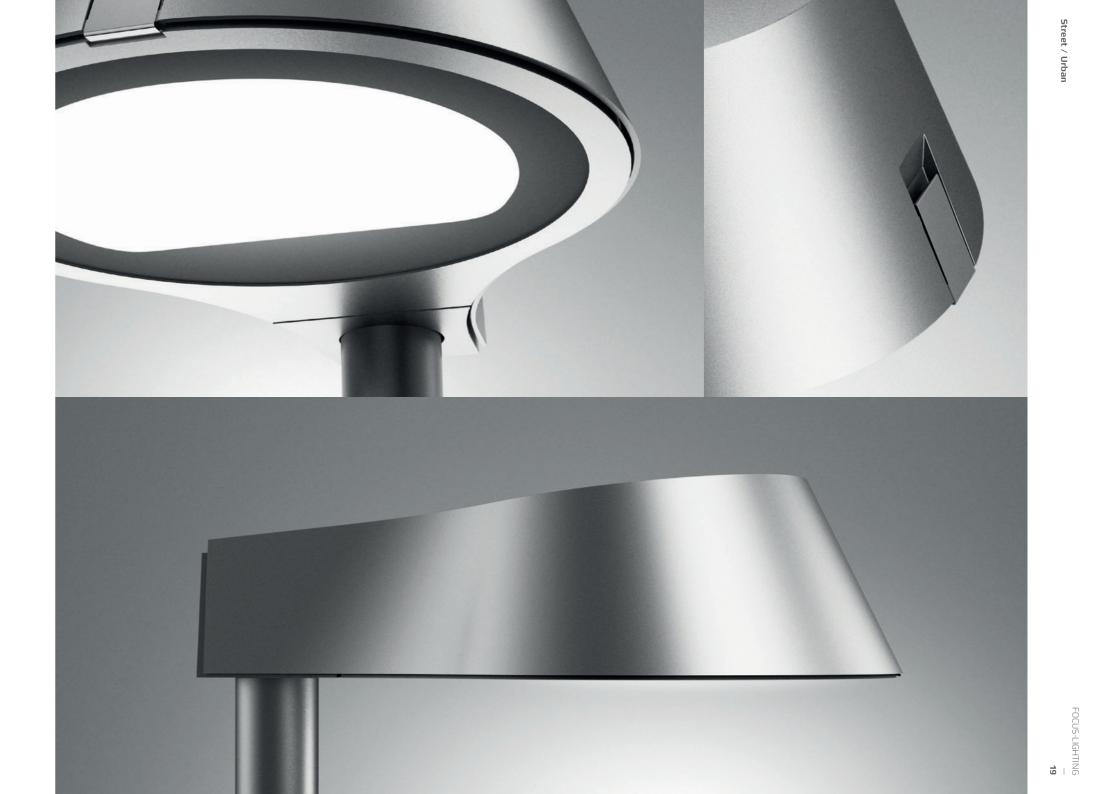

#### Street/Urban fittings

By cooperating with specialists in the fields of design and lighting technology we can offer a range of design luminaires with outstanding light comfort. Due to design and comfort, each of the following luminaires will add quality and spirit to the environment they become part of.

#### **Peak 380**

Peak is new in our range of street lighting and is available for mounting on column or arm.

Design: AART designers

- + Column height of 5 to 8 meters
- + For 060 and 076 mm columns
- + For max 060 mm arm
- + Luminous power from 1,300 to 11,000 lumen
- + Minimalist design, adapted to LED
- + Pleasant light without glaring