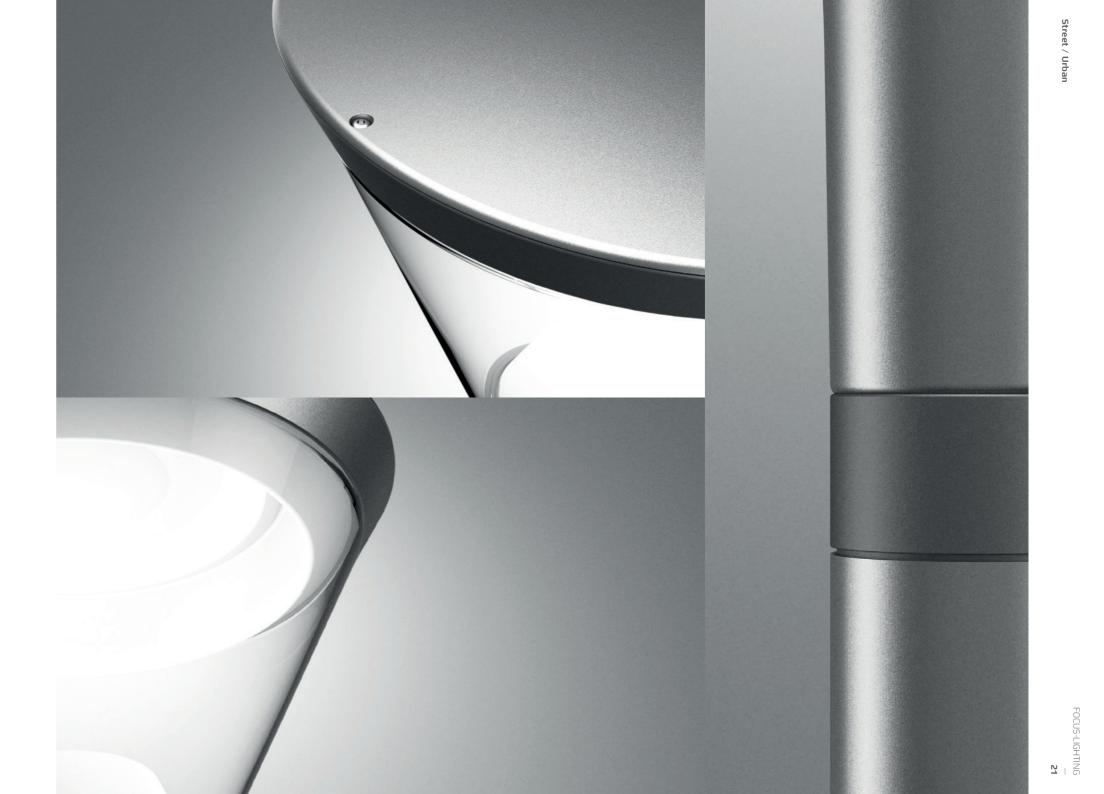

## Sky Park

The Sky family includes park, wall, and bollard luminaires.

Design: AART designers.

- + Column height of 2.5 to 4 meters
- + For Ø60 mm columns
- + For 090 mm design columns
- + Indirect light with low glaring
- + Same visual appearance with and without light

#### **Becco Park**

The Becco family includes a park luminaire and a bollard.

Design: Grønlund & KSA Design

- + Column height of 3 to 5 meters
- + For Ø60 mm columns
- + For 0114 or 0108 mm design columns
- + Indirect light with low glaring
- + High-efficiency cooling