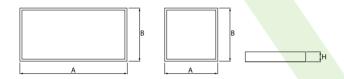

# **Technical drawing:**

"Elclim" office, Toruń

| Name               | Luminous flux LED [lm] | Power of luminaire [W] | Color [K]   | Dimensions A x B x H [mm]        |
|--------------------|------------------------|------------------------|-------------|----------------------------------|
| BACKPANEL LED 3800 | 3664 / 3864            | 27                     | 3000 / 4000 | 596 x 596 x 34 / 1195 x 295 x 34 |
| BACKPANEL LED 4800 | 4711 / 4968            | 35                     | 3000 / 4000 | 596 x 596 x 34 / 1195 x 295 x 34 |
| BACKPANEL LED 5800 | 5496 / 5796            | 41                     | 3000 / 4000 | 596 x 596 x 34 / 1195 x 295 x 34 |