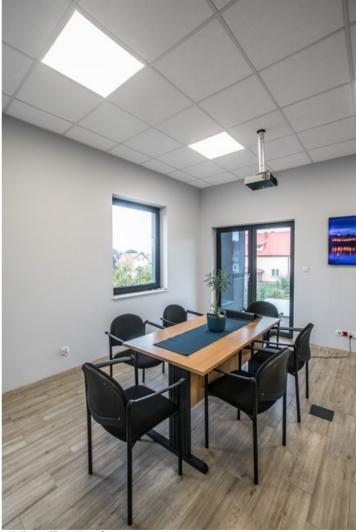

"Elclim" office, Toruń

| Name               | Luminous flux LED [lm] | Power of luminaire [W] | Color [K]   | Dimensions A x B x H [mm]        |
|--------------------|------------------------|------------------------|-------------|----------------------------------|
| BACKPANEL LED 3800 | 3664 / 3864            | 27                     | 3000 / 4000 | 596 x 596 x 34 / 1195 x 295 x 34 |
| BACKPANEL LED 4800 | 4711 / 4968            | 35                     | 3000 / 4000 | 596 x 596 x 34 / 1195 x 295 x 34 |
| BACKPANEL LED 5800 | 5496 / 5796            | 41                     | 3000 / 4000 | 596 x 596 x 34 / 1195 x 295 x 34 |