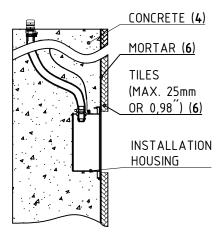

#### TRIM HOUSING

- 1. ATTACH THE ARPOOL INSTALLATION HOUSING TO THE FORMWORK WITHE NAILS OR SCREWS
- 2. FIX THE CABLE CONDUIT HOSE WITH THE CABLE CLAMP TO THE CABLE GLAND
- 3. CONNECT GROUNDING TO THE HOUSING
- 4. POUR THE CONCRETE AROUND THE HOUSING
- 5. REMOVE THE FORMWORK AND CUT OF THE EXCESS NAIL OR SCREW
- 6. PUT MORTAR AND TILES

#### IMPORTANT SUGGESTION:

IT IS ADVISED THAT THE THICKNESS OF TILES+MORTAR IS 25mm(1")

MAKE SURE THAT YOU KEEP THE CABLE GLAND ENTRY AT 45° THIS WILL ENSURE CORRECT FIXTURE INSTALLATION