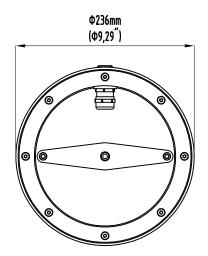

Y ARISING THROUGH IMPROPER USE OR INSTALLATION.

ANY MODIFICATION OF THE HOUSING WILL VOID ANY AND ALL WRITTEN OR IMPLIED WARRANTIES.

## STANDARD REPLACEMENT AND NORMAL SERVICING TERMS.

ALL ELECTRONIC AND OTHER CONSUMABLE COMPONENTS ARE SUBJECT OF EXCHANGE AFTER 36 MONTHS OF OPERATIONS. PRODUCT PERFORMANCE DEPENDS OF CRITICAL ELECTRONIC AND OTHER COMPONENTS WHICH CAN BE SERVICED WITH OFFICIAL DEALER OR DIRECTLY WITH THE MANUFACTURER.

MANUFACTURER HOLDS THE RIGHT TO REPAIR AND CHANGE COMPONENTS AS PER CURRENT COMPONENT AVAILABILITY.

MANUFACTURER CANNOT BE HELD LIABLE FOR COMPONENTS AND OTHER EXPENSES ( DE-INSTALLATION, INSTALLATION, SHIPPING, ETC.) INCURRED DURING THE PROCESS OF PRODUCT IMPROVEMENT AND SERVICING.

## HOUSING DIMENSIONS

## TRIM/WELDMENT HOUSING





## LINER HOUSING





#### INSTALLATION GUIDE



#### TRIM HOUSING

- 1. ATTACH THE ARPOOL INSTALLATION HOUSING TO THE FORMWORK WITHE NAILS OR SCREWS
- 2. FIX THE CABLE CONDUIT HOSE WITH THE CABLE CLAMP TO THE CABLE GLAND
- 3. CONNECT GROUNDING TO THE HOUSING
- 4. POUR THE CONCRETE AROUND THE HOUSING
- 5. REMOVE THE FORMWORK AND CUT OF THE EXCESS NAIL OR SCREW
- 6. PUT MORTAR AND TILES

#### IMPORTANT SUGGESTION:

IT IS ADVISED THAT THE THICKNESS OF TILES+MORTAR IS 25mm(1")

MAKE SURE THAT YOU KEEP THE CABLE GLAND ENTRY AT 45° THIS WILL ENSURE CORRECT FIXTURE INSTALLATION





#### LINER HOUSING

- 1. ATTACH THE ARPOOL INSTALLATION HOUSING TO THE FORMWORK WITH NAILS OR SCREWS
- 2. ATTACH CABLE CONDUIT HOSE TO HOUSING GLAND WITH HOSE CLAMP
- B. GROUND THE HOUSING (GROUNDING WIRE NOT SUPPLIED BY MANUFACTURER)
-