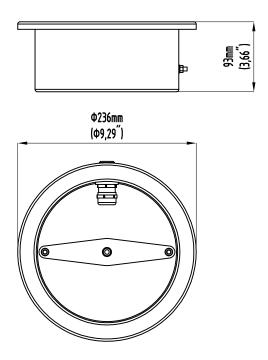

TO PERSONS OR PROPERTY ARISING THROUGH IMPROPER USE OR INSTALLATION.

ANY MODIFICATION OF THE HOUSING WILL VOID ANY AND ALL WRITTEN OR IMPLIED WARRANTIES.

## STANDARD REPLACEMENT AND NORMAL SERVICING TERMS.

ALL ELECTRONIC AND OTHER CONSUMABLE COMPONENTS ARE SUBJECT OF EXCHANGE AFTER 36 MONTHS OF OPERATIONS. PRODUCT PERFORMANCE DEPENDS OF CRITICAL ELECTRONIC AND OTHER COMPONENTS WHICH CAN BE SERVICED WITH OFFICIAL DEALER OR DIRECTLY WITH THE MANUFACTURER.

MANUFACTURER HOLDS THE RIGHT TO REPAIR AND CHANGE COMPONENTS AS PER CURRENT COMPONENT AVAILABILITY.

MANUFACTURER CANNOT BE HELD LIABLE FOR COMPONENTS AND OTHER EXPENSES ( DE-INSTALLATION, INSTALLATION, SHIPPING, ETC.) INCURRED DURING THE PROCESS OF PRODUCT IMPROVEMENT AND SERVICING.

## HOUSING DIMENSIONS

## TRIM/WELDMENT HOUSING





## LINER HOUSING





#### INSTALLATION GUIDE



#### TRIM HOUSING

- 1. ATTACH THE ARPOOL INSTALLATION HOUSING TO THE FORMWORK WITHE NAILS OR SCREWS
- 2. FIX THE CABLE CONDUIT HOSE WITH THE CABLE CLAMP TO THE CABLE GLAND
- 3. CONNECT GROUNDING TO THE HOUSING
- 4. POUR THE CONCRETE AROUND THE HOUSING
- 5. REMOVE THE FORMWORK AND CUT OF THE EXCESS NAIL OR SCREW
- 6. PUT MORTAR AND TILES

#### IMPORTANT SUGGESTION:

IT IS ADVISED THAT THE THICKNESS OF TILES+MORTAR IS 25mm(1")

MAKE SURE THAT YOU KEEP THE CABLE GLAND ENTRY AT 45° THIS WILL ENSURE CORRECT FIXTURE INSTALLATION





#### LINER HOUSING

- 1. ATTACH THE ARPOOL INSTALLATION HOUSING TO THE FORMWORK WITH NAILS OR SCREWS
- 2. ATTACH CABLE CONDUIT HOSE TO HOUSING GLAND WITH HOSE CLAMP
- B. GROUND THE HOUSING (GROUNDING WIRE NOT SUPPL