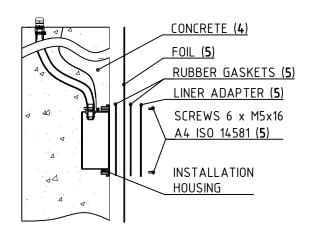

#### LINER HOUSING

- 1. ATTACH THE ARPOOL INSTALLATION HOUSING TO THE FORMWORK WITH NAILS OR SCREWS
- 2. ATTACH CABLE CONDUIT HOSE TO HOUSING GLAND WITH HOSE CLAMP
- B. GROUND THE HOUSING (GROUNDING WIRE NOT SUPPLIED BY MANUFACTURER)
- 4. POUR THE CONCRETE AROUND THE HOUSING
- 5. WHEN FORMWORK IS REMOVED PLACE FIRST RUBBER GASKET AND USE DRILLING TEMPLATE FROM THE MANUAL FOR CUT FOIL. THEN PLACE SECOND RUBBER GASKET AND LINER ADAPTER, ONCE IT PLACED FASTEN IT WITH SCREWS (SCREWS SUPPLIED BY MANUFACTURER M5X20 A4 / MARINE GRADE)

#### IMPORTANT SUGGESTION:

MAKE SURE THAT YOU KEEP THE CABLE GLAND ENTRY AT 45° THIS WILL ENSURE CORRECT FIXTURE INSTALLATION