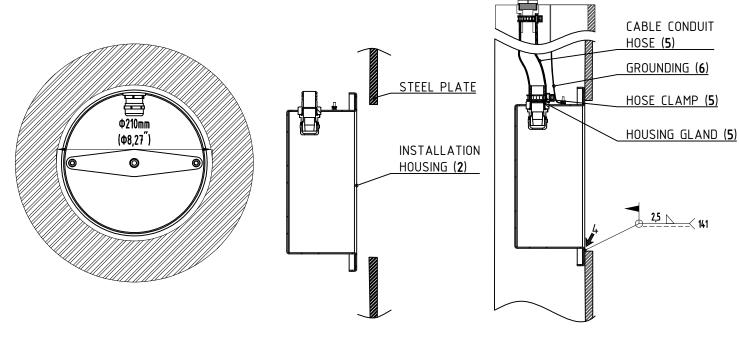

#### WELDMENT HOUSING

- 1. CUT STEEL (Φ210mm OR Φ8,27") FOR FIXTURE MOUNT AS PER DETAIL BELOW
- 2. PLACE THE HOUSING BEHIND THE STEEL SHEETING
- 3. FIX THE HOUSING TO THE STEEL SHEETING
- 4. WELD THE HOUSING TO THE STEEL SHEETING
- 5. FIX THE CABLE CONDUIT HOSE WITH THE HOSE CLAMP TO THE HOUSING GLAND
- 6. GROUND THE HOUSING (GROUNDING WIRE NOT SUPPLIED BY MANUFACTURER)

#### IMPORTANT SUGGESTION:

IT IS ADVISED THAT THE THICKNESS OF TILES+MORTAR IS 25mm(1")

MAKE SURE THAT YOU KEEP THE CABLE GLAND ENTRY AT 45° THIS WILL ENSURE CORRECT FIXTURE INSTALLATION

#### IMPORTANT SUGGESTION:

MAKE SURE THAT YOU KEEP THE CABLE GLAND ENTRY AT 45° THIS WILL ENSURE CORRECT FIXTURE INSTALLATION