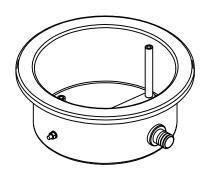

## LINER HOUSING

#### LINER HOUSING

- 1. ATTACH THE ARPOOL INSTALLATION HOUSING TO THE FORMWORK WITH NAILS OR SCREWS
- 2. ATTACH CABLE CONDUIT HOSE TO HOUSING GLAND WITH HOSE CLAMP
- B. GROUND THE HOUSING (GROUNDING WIRE NOT SUPPLIED BY MANUFACTURER)
- 4. POUR THE CONCRETE AROUND THE HOUSING
- 5. WHEN FORMWORK IS REMOVED PLACE FIRST RUBBER GASKET AND USE DRILLING TEMPLATE FROM THE MANUAL FOR CUT FOIL. THEN PLACE SECOND RUBBER GASKET AND LINER ADAPTER, ONCE IT PLACED FASTEN IT WITH SCREWS (SCREWS SUPPLIED BY MANUFACTURER M5X20 A4 / MARINE GRADE)

#### IMPORTANT SUGGESTION:

MAKE SURE THAT YOU KEEP THE CABLE GLAND ENTRY AT 45° THIS WILL ENSURE CORRECT FIXTURE INSTALLATION