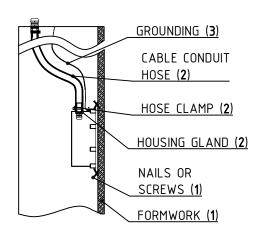

#### LINER HOUSING

- 1. ATTACH THE ARPOOL INSTALLATION HOUSING TO THE FORMWORK WITH NAILS OR SCREWS
- 2. ATTACH CABLE CONDUIT HOSE TO HOUSING GLAND WITH HOSE CLAMP
- B. GROUND THE HOUSING (GROUNDING WIRE NOT SUPPLIED BY MANUFACTURER)
- 4. POUR THE CONCRETE AROUND THE HOUSING
- 5. WHEN FORMWORK IS REMOVED PLACE FIRST RUBBER GASKET AND USE DRILLING TEMPLATE FROM THE MANUAL FOR CUT FOIL. THEN PLACE SECOND RUBBER GASKET AND LINER ADAPTER, ONCE IT PLACED FASTEN IT WITH SCREWS (SCREWS SUPPLIED BY MANUFACTURER M5X20 A4 / MARINE GRADE)

#### IMPORTANT SUGGESTION:

MAKE SURE THAT YOU KEEP THE CABLE GLAND ENTRY AT 45° THIS WILL ENSURE CORRECT FIXTURE INSTALLATION