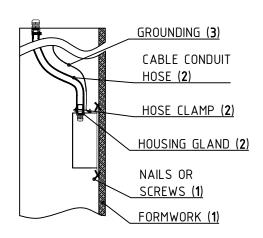

#### TRIM HOUSING

- 1. ATTACH THE ARPOOL INSTALLATION HOUSING TO THE FORMWORK WITHE NAILS OR SCREWS
- 2. FIX THE CABLE CONDUIT HOSE WITH THE CABLE CLAMP TO THE CABLE GLAND
- 3. CONNECT GROUNDING TO THE HOUSING
- 4. POUR THE CONCRETE AROUND THE HOUSING
- 5. REMOVE THE FORMWORK AND CUT OF THE EXCESS NAIL OR SCREW
- 6. PUT MORTAR AND TILES

#### IMPORTANT SUGGESTION:

IT IS ADVISED THAT THE THICKNESS OF TILES+MORTAR IS 25mm(1")

MAKE SURE THAT YOU KEEP THE CABLE GLAND ENTRY AT 45° THIS WILL ENSURE CORRECT FIXTURE INSTALLATION