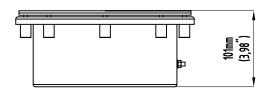

RTY ARISING THROUGH IMPROPER USE OR INSTALLATION.

ANY MODIFICATION OF THE HOUSING WILL VOID ANY AND ALL WRITTEN OR IMPLIED WARRANTIES.

## STANDARD REPLACEMENT AND NORMAL SERVICING TERMS.

ALL ELECTRONIC AND OTHER CONSUMABLE COMPONENTS ARE SUBJECT OF EXCHANGE AFTER 36 MONTHS OF OPERATIONS. PRODUCT PERFORMANCE DEPENDS OF CRITICAL ELECTRONIC AND OTHER COMPONENTS WHICH CAN BE SERVICED WITH OFFICIAL DEALER OR DIRECTLY WITH THE MANUFACTURER.

MANUFACTURER HOLDS THE RIGHT TO REPAIR AND CHANGE COMPONENTS AS PER CURRENT COMPONENT AVAILABILITY.

MANUFACTURER CANNOT BE HELD LIABLE FOR COMPONENTS AND OTHER EXPENSES ( DE-INSTALLATION, INSTALLATION, SHIPPING, ETC.) INCURRED DURING THE PROCESS OF PRODUCT IMPROVEMENT AND SERVICING.

## HOUSING DIMENSIONS

## TRIM/WELDMENT HOUSING





## LINER HOUSING





#### INSTALLATION GUIDE



#### TRIM HOUSING

- 1. ATTACH THE ARPOOL INSTALLATION HOUSING TO THE FORMWORK WITHE NAILS OR SCREWS
- 2. FIX THE CABLE CONDUIT HOSE WITH THE CABLE CLAMP TO THE CABLE GLAND
- 3. CONNECT GROUNDING TO THE HOUSING
- 4. POUR THE CONCRETE AROUND THE HOUSING
- 5. REMOVE THE FORMWORK AND CUT OF THE EXCESS NAIL OR SCREW
- 6. PUT MORTAR AND TILES

#### IMPORTANT SUGGESTION:

IT IS ADVISED THAT THE THICKNESS OF TILES+MORTAR IS 25mm(1")

MAKE SURE THAT YOU KEEP THE CABLE GLAND ENTRY AT 45° THIS WILL ENSURE CORRECT FIXTURE INSTALLATION





#### LINER HOUSING

- 1. ATTACH THE ARPOOL INSTALLATION HOUSING TO THE FORMWORK WITH NAILS OR SCREWS
- 2. ATTACH CABLE CONDUIT HOSE TO HOUSING GLAND WITH HOSE CLAMP
- B. GROUND THE HOUSING (GROUNDING WIRE NOT SUPPLIED BY MANUFACTURER)