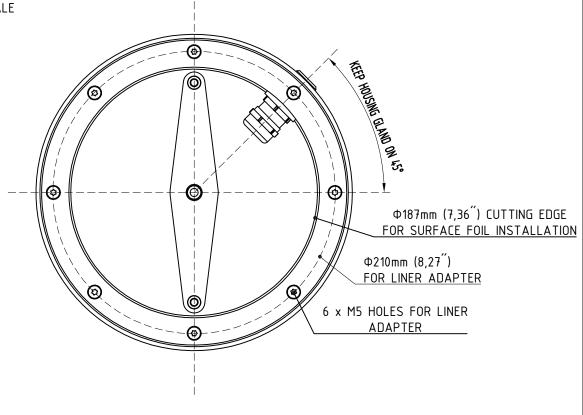

### DRILLING TEMPLATE

#### NOTE:

DRAWING IS NOT IN 1:1 SCALE

#### LINER HOUSING

- 1. ATTACH THE ARPOOL INSTALLATION HOUSING TO THE FORMWORK WITH NAILS OR SCREWS
- 2. ATTACH CABLE CONDUIT HOSE TO HOUSING GLAND WITH HOSE CLAMP
- B. GROUND THE HOUSING (GROUNDING WIRE NOT SUPPLIED BY MANUFACTURER)
- 4. POUR THE CONCRETE AROUND THE HOUSING
- 5. WHEN FORMWORK IS REMOVED PLACE FIRST RUBBER GASKET AND USE DRILLING TEMPLATE FROM THE MANUAL FOR CUT FOIL. THEN PLACE SECOND RUBBER GASKET AND LINER ADAPTER, ONCE IT PLACED FASTEN IT WITH SCREWS (SCREWS SUPPLIED BY MANUFACTURER M5X20 A4 / MARINE GRADE)