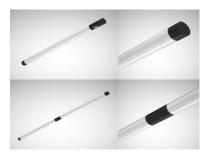

## **TUGRA - CONNECTING SPACES**

75mm tube light
Linear (300mm - 2,100mm)
4 colors in standard
Smart add-on modules
Continuous mounting channel

Quick assembly

DESIGN

IP66 (also as light band) & IK10

50,000h-100,000h / up to 185 lm/W VARIZON technology optics kit

Various mounting options

Modular system

Can be used across applications

Made in Europe LEDM, LEDC & optics interchangeable

**SUSTAINABILITY** 

100% recyclable packing

Project (pallet) packing

Biobased plastic