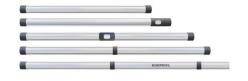

## **TUGRA - CONNECTING SPACES**

75mm tube light
Linear (300mm - 2,100mm)
4 colors in standard
Smart add-on modules
Continuous mounting channel

Quick assembly

DESIGN

IP66 (also as light band) & IK10

50,000h-100,000h / up to 185 lm/W VARIZON technology optics kit

Various mounting options

Modular system

Can be used across applications

Made in Europe LEDM, LEDC & optics interchangeable

**SUSTAINABILITY** 

100% recyclable packing

Project (pallet) packing

Biobased plastic