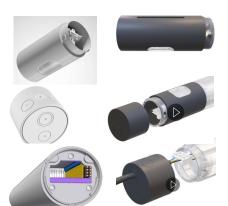

## **TUGRA - CONNECTING SPACES**

75mm tube light
Linear (300mm - 2,100mm)
4 colors in standard
Smart add-on modules
Continuous mounting channel

Quick assembly

DESIGN

IP66 (also as light band) & IK10

50,000h-100,000h / up to 185 lm/W VARIZON technology optics kit

8 different LVKs

UGR19, BAP, indirect component 3000K, 3500K, 4000K, 6500K, (5000K)

LICHTQUALITY

1.200 lm - 17.000 lm

CRI >80 / CRI >90 / RGBW / HCL

Upgrade & Flexible Positioning

**SMART & MODULAR** 

For single luminaire & continuous row

Saving mounting points

Sensor, Wifi repeater, data, 230V

Universal mounting plate

Barrier free cable duct

Consistent design language in the project

**DIFFERENTIATION & DIVERSITY** 

New design options

Modularity & planning freedom

Various mounting options

Modular system

Can be used across applications

Made in Europe LEDM, LEDC & optics interchangeable

**SUSTAINABILITY** 

100% recyclable packing

Project (pallet) packing

Biobased plastic