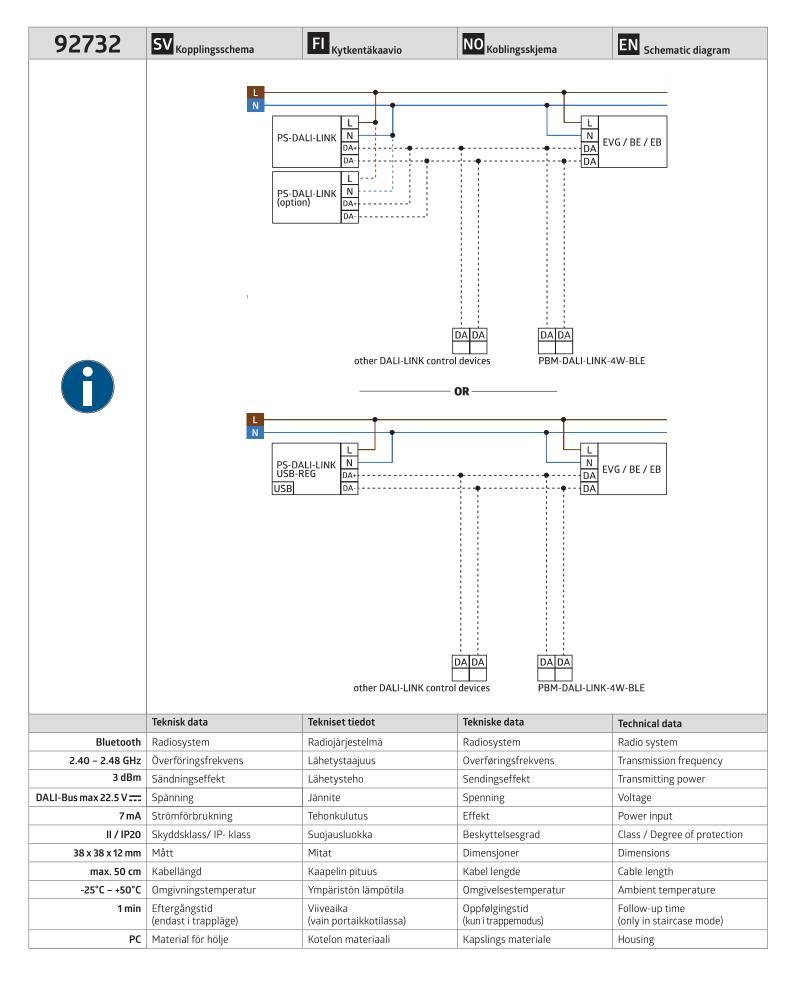

## B.E.G. LUXOMAT<sup>®</sup> net PBM-DALI-LINK-4W-BLE 92732

| Code | 1301097                                                                                                                                                                                                                                                                                                                                                                                                                         | 2805102                                                                                                                                                                                                                                                                                                                                                                                                                            | 92732                                                                                                                                                                                                                                                                                                                                                                                                                     | 92732                                                                                                                                                                                                                                                                                                                                                                                                                                                                                 |
|------|---------------------------------------------------------------------------------------------------------------------------------------------------------------------------------------------------------------------------------------------------------------------------------------------------------------------------------------------------------------------------------------------------------------------------------|------------------------------------------------------------------------------------------------------------------------------------------------------------------------------------------------------------------------------------------------------------------------------------------------------------------------------------------------------------------------------------------------------------------------------------|---------------------------------------------------------------------------------------------------------------------------------------------------------------------------------------------------------------------------------------------------------------------------------------------------------------------------------------------------------------------------------------------------------------------------|---------------------------------------------------------------------------------------------------------------------------------------------------------------------------------------------------------------------------------------------------------------------------------------------------------------------------------------------------------------------------------------------------------------------------------------------------------------------------------------|
|      | SV Säkerhetsinstruktioner                                                                                                                                                                                                                                                                                                                                                                                                       | <b>FI</b> Turvallisuusohjeet                                                                                                                                                                                                                                                                                                                                                                                                       | NO Sikkerhetsinstruks                                                                                                                                                                                                                                                                                                                                                                                                     | EN Safety instructions                                                                                                                                                                                                                                                                                                                                                                                                                                                                |
| 4    | Arbete och inkoppling<br>på 230-voltsnätet får<br>endast utföras av personal<br>anställd vid auktoriserat<br>elinstallationsföretag.<br>Kontakta ett auktoriserat<br>elinstallationsföretag vid fel<br>eller driftstörning.                                                                                                                                                                                                     | Asennus voidaan toteuttaa<br>ainoastaan pätevän sähköasen-<br>tajan toimesta noudattaen<br>sähköalan ohjeistuksia/<br>sääntöjä.                                                                                                                                                                                                                                                                                                    | Arbeid på utstyr beregnet for<br>nettspenning skal utføres av<br>fagpersonell.                                                                                                                                                                                                                                                                                                                                            | Work on the mains supply may<br>only be carried out by qualified<br>professionals or by instructed<br>persons under the direction<br>and supervision of qualified<br>skilled electrical personnel in<br>accordance with electrotechni-<br>cal regulations.                                                                                                                                                                                                                            |
| ~    | Bryt alltid strömmen innan mon-<br>tering och installation! Enheten<br>är inte lämpad för säker från-<br>koppling från nätspänningen.                                                                                                                                                                                                                                                                                           | Katkaise päävirta ennen<br>asentamista!<br>Kyseistä tuotetta ei saa käyttää<br>muiden laitteiden eristämiseksi<br>sähköverkosta.                                                                                                                                                                                                                                                                                                   | Utstyret frakobles nettet før<br>montering. Utstyret er ikke<br>ment til å isolere annet utstyr<br>fra nettet.                                                                                                                                                                                                                                                                                                            | Disconnect supply before instal-<br>ling! This device is not to be used<br>to isolate other equipment from<br>the mains supply.                                                                                                                                                                                                                                                                                                                                                       |
|      | DALI är inte SELV - se gällande<br>installationsanvisningar för<br>lågspänning. DALI anslutningarna<br>får ej anslutas till 230VAC!                                                                                                                                                                                                                                                                                             | DALI ei ole SELV –<br>Asennusohjeet pienjännitteen<br>mukaan. DALI-terminaaleja ei<br>saa yhdistää verkkosähköön.                                                                                                                                                                                                                                                                                                                  | DALI er ikke SELV –<br>Installasjonen er å betrakte<br>som et lavspennings produkt.<br>DALI klemmene må ikke tilkob-<br>les 230V AC.                                                                                                                                                                                                                                                                                      | DALI is not SELV – the instal-<br>lation instructions for low<br>voltage apply. The DALI screw<br>clamps must not be connected<br>to 230 VAC!                                                                                                                                                                                                                                                                                                                                         |
|      | Läs kompletterande datablad<br>och manualen innan driftsätt-<br>ning av denna enhet. Innehållet<br>av de dokumenten är en del av<br>handhavandet!                                                                                                                                                                                                                                                                               | Lue tämä lisäohje sekä asen-<br>nusohjeet ennen tunnistimen<br>käyttöönottoa.<br>Kyseisten dokumenttien<br>tunteminen on osa vastuullista<br>käyttöä.                                                                                                                                                                                                                                                                              | Les dette tilleggsdokumentet og<br>brukermanualen før du setter<br>produktet i drift.<br>Dette dokumentet er en del av<br>kunnskapsforståelsen rundt<br>produktet.                                                                                                                                                                                                                                                        | Read this supplementary sheet<br>and the operating instructions<br>before putting the device<br>into operation. Knowledge of<br>these documents is part of the<br>intended use!                                                                                                                                                                                                                                                                                                       |
|      | Funktion                                                                                                                                                                                                                                                                                                                                                                                                                        | Toiminto                                                                                                                                                                                                                                                                                                                                                                                                                           | Bruk                                                                                                                                                                                                                                                                                                                                                                                                                      | Operation                                                                                                                                                                                                                                                                                                                                                                                                                                                                             |
|      | Tryckknappsgränssnitt DALI<br>med 4 binäringångar och<br>integrerad BLE gateway. För<br>dold montering bakom infällda<br>tryckknappar.                                                                                                                                                                                                                                                                                          | Painikkeiden taakse asennettava<br>DALI-painikemoduuli, missä on<br>4 binaarituloa ja integroitu BLE-<br>yhdyskäytävä.                                                                                                                                                                                                                                                                                                             | DALI trykknappmodul med 4<br>binære innganger og integrert<br>BLE gateway for skjult<br>montering bak innfelte brytere.                                                                                                                                                                                                                                                                                                   | DALI pushbutton module with<br>4 binary inputs and integrated<br>BLE gateway for hidden<br>mounting behind flush mount<br>switches.                                                                                                                                                                                                                                                                                                                                                   |
| 6    | Enheten strömförsörjs via<br>DALI-bussen. DALI-LINK<br>programmeras via Bluetooth<br>med en smartphone och B.E.G<br>DALI-LINK appen. I fabriksin-<br>ställningen har varje ingång<br>funktionen av en kort puls ger<br>till/från i broadcast-läge. Den<br>kompletta mängden funktioner<br>nås via tillbehör.<br>Vid ett långt tryck >10 sekunder<br>på reset knappen, återställs<br>lösenordet. (fabriksinställning<br>123456). | Laite saa käyttöjännitteen<br>yksinomaan DALI-väylän<br>kautta. DALI-LINK-järjestelmä<br>ohjelmoidaan älypuhelimella<br>B.E.G. DALI-LINK -sovelluksen ja<br>Bluetooth-yhteyden kautta.<br>Tehdasasetuksilla lyhyellä<br>kytkennällä kaikki painiketulot<br>sytyttävät ja sammuttavat<br>valaistuksen broadcast-komen-<br>nolla.<br>Reset-painikkeen pitkä painallus<br>(>10 sekuntia) resetoi salasanan<br>(tehdasasetus: 123456). | Enheten driftes av spenning<br>via DALI-bus. DALI-LINK kan<br>parametreres via Bluetooth<br>ved hjelp av en smarttelefon og<br>B.E.G. DALI-LINK app.<br>I fabrikkmodus; hver inngang<br>slår lys av/på broadcast ved<br>hjelp av en kort lukkeimpuls. Alle<br>funksjoner kan aktiveres under<br>tilbehør.<br>Et langt trykk >10 sekunder på<br>Reset-knappen tilbakestiller<br>passordet (fabrikkinnstilling:<br>123456). | The device is supplied with oper-<br>ating voltage via the DALI bus.<br>DALI-LINK can be parameterised<br>via Bluetooth using a smart-<br>phone and the B.E.G. DALI-LINK<br>app.<br>In factory mode, each input<br>switches the light in broadcast<br>on and off by means of a short<br>closing impulse.<br>The complete functional range<br>can be activated using accessory.<br>A long press >10 seconds on the<br>reset button resets the pass-<br>word (factory setting: 123456). |