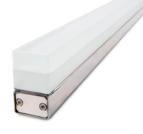

## Step Up Slim

Specification Sheet

UL STD 1598 IP67

#### **Design and Application**

- Architectural and landscape lighting
- Recessed floor installation
- Gravel, soil or concrete
- UL STD 1598, IP67, Wet location, drive over rated 3000 kg (6600lb)

### Performance

- IK10, Tempered glass, crystal clear
- Continuous run of standard lengths
- Remote power supply
- Stainless steel type 304 body
- Snap in installation with no exposed hardware
- Galvanic current protection (installation housing)
- Lifetime TM-21@85C L90(9K)=60500h
- Supplied with oil and water resistant 1m (3,3') feed cable as standard
- CRI: > 85
- 2 Step MacAdam