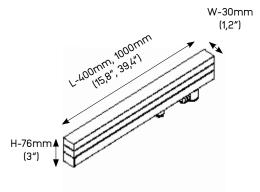

#### Installation housing

- SL315 401mm (15,8")
- SL317 1001mm (39,4")

# Step Up Slim INSTALATION DETAILS

Installation housing - SL315 / SL317

Note:

For details on specific depths, tiling thickness and other please refer to both Installation instructions for fixture and housing.