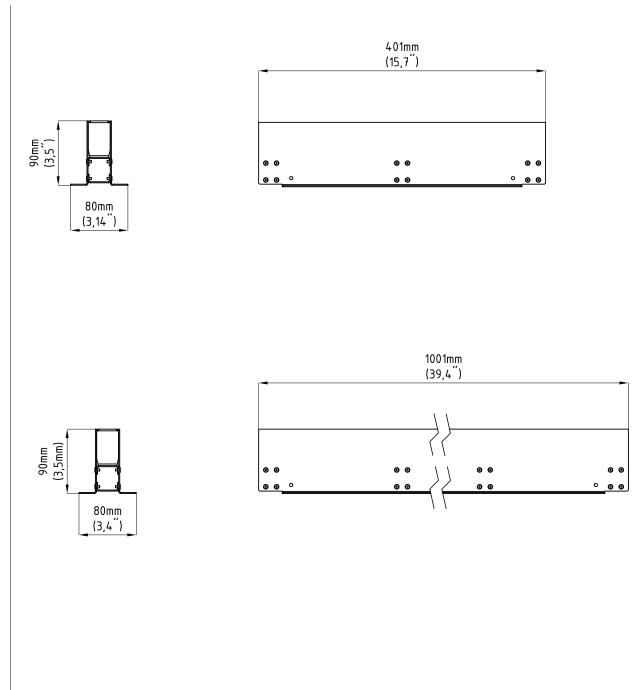

#### Installation housing

- SL315 401mm (15,8")
- SL317 1001mm (39,4")

# Step Up Slim INSTALATION DETAILS

Installation housing - SL315 / SL317

Note:

For details on specific depths, tiling thickness and other please refer to both Installation instructions for fixture and housing.