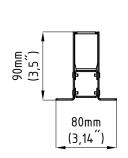

### INSTALLATION GUIDE

- 1. PREPARE PROPER DRAINAGE LAYER OR DRAINAGE PIPE AT INSTALLATION SITE ( IT ADVISED THAT DRAINAGE LAYER IS AT LEAST 400mm (15,7"). JURISDICTIONAL CODES COULD VARY SO PLEASE CONTACT QUALIFIED CONTRACTOR BEFORE MAKING A DRAINAGE LAYER)
- 2. USE HOUSING AS TEMPLATE AND DRILL HOLES FOR ANCHOR SCREWS (8MM 0.31")
- 3. FIX HOUSING ON TO SURFACE WITH ANCHOR AND SCREWS (PAY ATTENTION ON HOUSING ALIGNMENT) (SCREWS/ANCHOR NOT SUPPLIED BY MANUFACTURER, SCREWS SHALL BE MADE OUT OF STAINLESS STEEL (A2/AISI304))
- 4. ROUTE SUPPLY CABLE INSIDE THE HOUSING
- 5. PLACE SAFETY COVER ON TOP
- 6. POUR CONCRETE OR PLACE GRAVEL/SOIL AROUND THE HOUSING