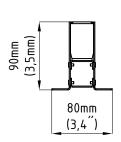

### INSTALLATION GUIDE

- 1. PREPARE PROPER DRAINAGE LAYER OR DRAINAGE PIPE AT INSTALLATION SITE ( IT ADVISED THAT DRAINAGE LAYER IS AT LEAST 400mm (15,7"). JURISDICTIONAL CODES COULD VARY SO PLEASE CONTACT QUALIFIED CONTRACTOR BEFORE MAKING A DRAINAGE LAYER)
- 2. USE HOUSING AS TEMPLATE AND DRILL HOLES FOR ANCHOR SCREWS (8MM 0.31")
- 3. FIX HOUSING ON TO SURFACE WITH ANCHOR AND SCREWS (PAY ATTENTION ON HOUSING ALIGNMENT) (SCREWS/ANCHOR NOT SUPPLIED BY MANUFACTURER, SCREWS SHALL BE MADE OUT OF STAINLESS STEEL (A2/AISI304))
- 4. ROUTE SUPPLY CABLE INSIDE THE HOUSING
- 5. PLACE SAFETY COVER ON TOP
- 6. POUR CONCRETE OR PLACE GRAVEL/SOIL AROUND THE HOUSING