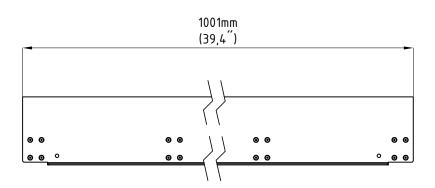

CTURER ACCEPTS NO RESPONSIBILITY FOR DAMAGE TO PERSONS OR PROPERTY ARISING THROUGH IMPROPER USE OR INSTALLATION.

ANY MODIFICATION OF THE HOUSING WILL VOID ANY AND ALL WRITTEN OR IMPLIED WARRANTIES.

## STANDARD REPLACEMENT AND NORMAL SERVICING TERMS.

ALL ELECTRONIC AND OTHER CONSUMABLE COMPONENTS ARE SUBJECT OF EXCHANGE AFTER 36 MONTHS OF OPERATIONS. PRODUCT PERFORMANCE DEPENDS OF CRITICAL ELECTRONIC AND OTHER COMPONENTS WHICH CAN BE SERVICED WITH OFFICIAL DEALER OR DIRECTLY WITH THE MANUFACTURER.

MANUFACTURER HOLDS THE RIGHT TO REPAIR AND CHANGE COMPONENTS AS PER CURRENT COMPONENT AVAILABILITY.

MANUFACTURER CANNOT BE HELD LIABLE FOR COMPONENTS AND OTHER EXPENSES ( DE-INSTALLATION, INSTALLATION, SHIPPING, ETC.) INCURRED DURING THE PROCESS OF PRODUCT IMPROVEMENT AND SERVICING.











### INSTALLATION GUIDE



- 1. PREPARE PROPER DRAINAGE LAYER OR DRAINAGE PIPE AT INSTALLATION SITE ( IT ADVISED THAT DRAINAGE LAYER IS AT LEAST 400mm (15,7"). JURISDICTIONAL CODES COULD VARY SO PLEASE CONTACT QUALIFIED CONTRACTOR BEFORE MAKING A DRAINAGE LAYER)
- 2. USE HOUSING AS TEMPLATE AND DRILL HOLES FOR ANCHOR SCREWS (8MM 0.31")
- 3. FIX HOUSING ON TO SURFACE WITH ANCHOR AND SCREWS (PAY ATTENTION ON HOUSING ALIGNMENT) (SCREWS/ANCHOR NOT SUPPLIED BY MANUFACTURER, SCREWS SHALL BE MADE OUT OF STAINLESS STEEL (A2/AISI304))
- 4. ROUTE SUPPLY CABLE INSIDE THE HOUSING
- 5. PLACE SAFETY COVER ON TOP
- 6. POUR CONCRETE OR PLACE GRAVEL/SOIL AROUND THE HOUSING



### SERIAL HOUSING ARRANGEMENT