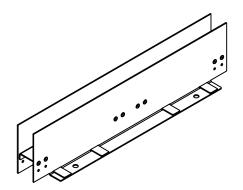

# STEP UP SLIM FAMILY (SLIM 400 / 1000) INSTALLATION INSTRUCTIONS (HOUSING)







ALL DIMENSIONS ARE GIVEN ACCORDING TO THE SI SYSTEM OF UNITS (MM, KG, °C), ADDITIONAL DIMENSIONS THAT ARE WRITTEN IN BRACKETS, ARE GIVEN ACCORDING TO THE U.S. MEASUREMENT SYSTEM (IN, LBS, °F)

### GENERAL REMARKS ON SAFETY

- READ ALL OF THESE INSTRUCTIONS BEFORE INSTALLING THE HOUSING.
- KEEP ALL OF THE INSTRUCTIONS FOR FUTURE REFERENCE.
- INSTALLATION IS TO BE PERFORMED BY A QUALIFIED CONTRACTOR.
- ALL INSTALLATIONS ARE TO CONFORM TO THE STANDARDS OF THE NATIONAL ELECTRICAL CODE AS WELL AS ALL LOCAL JURISDICTIONAL CODES AND REGULATIONS.
- THE MANUFACTURER ACCEPTS NO RESPONSIBILITY FOR DAMAGE TO PERSONS OR PROPERTY ARISING THROUGH IMPROPER USE OR INSTALLATION.

#### WARRANTY

ALL PRODUCTS ARE FACTORY TESTED AND ARE GUARANTEED FREE FROM FACTORY DEFECT FOR A PERIOD OF 36 MONTHS UNDER FO