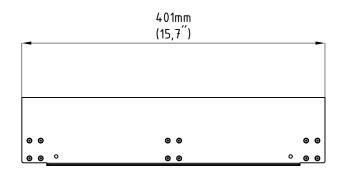

### INSTALLATION GUIDE

- 1. PREPARE PROPER DRAINAGE LAYER OR DRAINAGE PIPE AT INSTALLATION SITE ( IT ADVISED THAT DRAINAGE LAYER IS AT LEAST 400mm (15,7"). JURISDICTIONAL CODES COULD VARY SO PLEASE CONTACT QUALIFIED CONTRACTOR BEFORE MAKING A DRAINAGE LAYER)
- 2. USE HOUSING AS TEMPLATE AND DRILL HOLES FOR ANCHOR SCREWS (8MM 0.31")
- 3. FIX HOUSING ON TO SURFACE WITH ANCHOR AND SCREWS (PAY ATTENTION ON HOUSING ALIGNMENT) (SCREWS/ANCHOR NOT SUPPLIED BY MANUFACTURER, SCREWS SHALL BE MADE OUT OF STAINLESS STEEL (A2/AISI304))
- 4. ROUTE SUPPLY CABLE INSIDE THE HOUSING
- 5. PLACE SAFETY COVER ON TOP
- 6. POUR CONCRETE OR PLACE GRAVEL/SOIL AROUND THE HOUSING