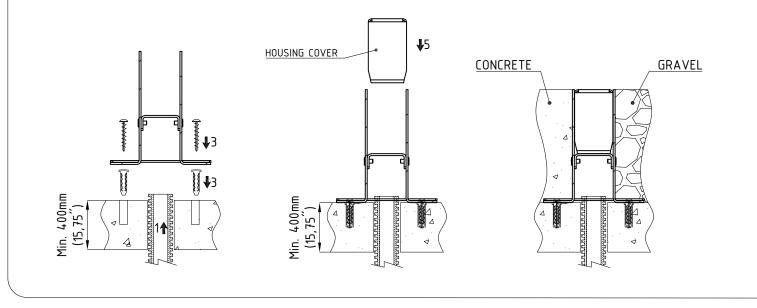

### INSTALLATION GUIDE

- 1. PREPARE PROPER DRAINAGE LAYER OR DRAINAGE PIPE AT INSTALLATION SITE ( IT ADVISED THAT DRAINAGE LAYER IS AT LEAST 400mm (15,7"). JURISDICTIONAL CODES COULD VARY SO PLEASE CONTACT QUALIFIED CONTRACTOR BEFORE MAKING A DRAINAGE LAYER)
- 2. USE HOUSING AS TEMPLATE AND DRILL HOLES FOR ANCHOR SCREWS (8MM 0.31")
- 3. FIX HOUSING ON TO SURFACE WITH ANCHOR AND SCREWS (PAY ATTENTION ON HOUSING ALIGNMENT) (SCREWS/ANCHOR NOT SUPPLIED BY MANUFACTURER, SCREWS SHALL BE MADE OUT OF STAINLESS STEEL (A2/AISI304))
- 4. ROUTE SUPPLY CABLE INSIDE THE HOUSING
- 5. PLACE SAFETY COVER ON TOP
- 6. POUR CONCRETE OR PLACE GRAVEL/SOIL AROUND THE HOUSING