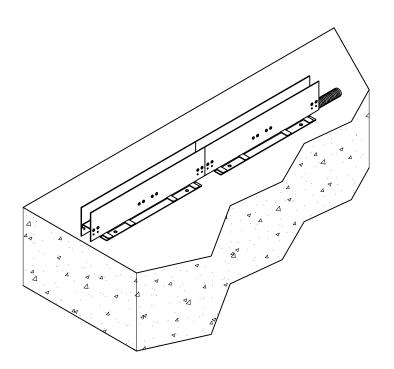

LATION, SHIPPING, ETC.) INCURRED DURING THE PROCESS OF PRODUCT IMPROVEMENT AND SERVICING.











### INSTALLATION GUIDE



- 1. PREPARE PROPER DRAINAGE LAYER OR DRAINAGE PIPE AT INSTALLATION SITE ( IT ADVISED THAT DRAINAGE LAYER IS AT LEAST 400mm (15,7"). JURISDICTIONAL CODES COULD VARY SO PLEASE CONTACT QUALIFIED CONTRACTOR BEFORE MAKING A DRAINAGE LAYER)
- 2. USE HOUSING AS TEMPLATE AND DRILL HOLES FOR ANCHOR SCREWS (8MM 0.31")
- 3. FIX HOUSING ON TO SURFACE WITH ANCHOR AND SCREWS (PAY ATTENTION ON HOUSING ALIGNMENT) (SCREWS/ANCHOR NOT SUPPLIED BY MANUFACTURER, SCREWS SHALL BE MADE OUT OF STAINLESS STEEL (A2/AISI304))
- 4. ROUTE SUPPLY CABLE INSIDE THE HOUSING
- 5. PLACE SAFETY COVER ON TOP
- 6. POUR CONCRETE OR PLACE GRAVEL/SOIL AROUND THE HOUSING



### SERIAL HOUSING ARRANGEMENT