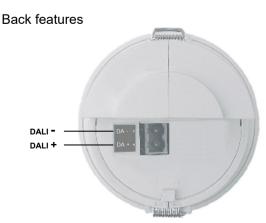

# **PPAD-C-DALI-ADDR**

## PIR detector ceiling DALI network

### Overview



The PPAD-C-DALI-ADDR is a combined passive infrared (PIR) motion sensor and photocell designed to be part of a DALÍ network.

Functioning as a presence detector, the unit returns occupancy data to the DALI network.

The photocell provides a lux level measurement value to the DALI network.

For a copy of the DALI 'Command set', contact technical support.

## Features & wiring

## **Dimensions**

#### Front features







### Installing the PIR Detector

### **Choosing a Suitable Location**

The PIR Detector is designed to be ceiling mounted and must satisfy the following criteria:

- Avoid positioning the unit where direct sunlight may enter the sensor element.
- Do not site the sensor within 1m of any lighting, forced air heating or ventilation.
- Do not fix the sensor to an unstable or vibrating surface.
- Position the sensor so that the occupants of the room fall inside the detection zone. Note that the detection zone illustrated is based on a recommended mounting height of 2.8m. A lower height will decrease the overall size of the detection zone.



### **Mounting Methods**

The Detector is designed to be mounted using either:

- Flush fixing (recommended), or
- Surface fixing, using the optional S