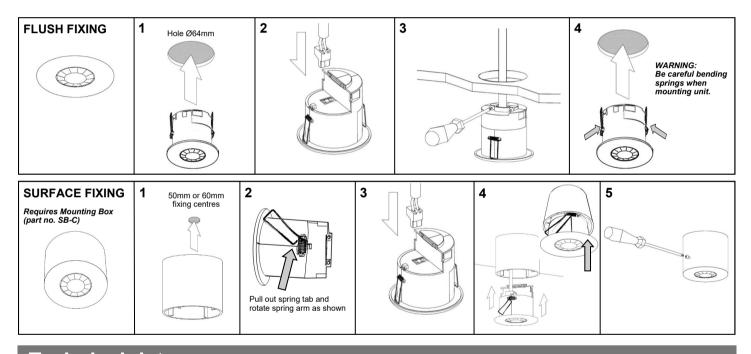

### **Mounting Methods**

The Detector is designed to be mounted using either:

- Flush fixing (recommended), or
- Surface fixing, using the optional Surface Mounting Box (part no. SB-C).

Both methods are illustrated in below.