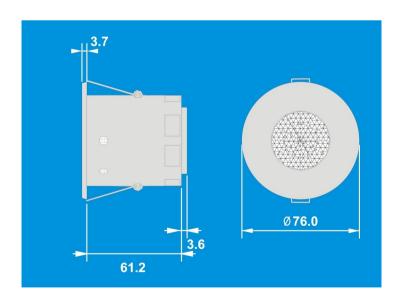

## **Dimensions**

### **Technical data**

See diagrams on page 1 Dimensions

Weight 0.07kg -10°C to 35°C Temperature

Humidity 5 to 95% non-condensing Supply Voltage 9.5VDC-22.5VDC via DALI

Supply Current

Terminal Capacity 2.5mm<sup>2</sup> (solid or stranded)