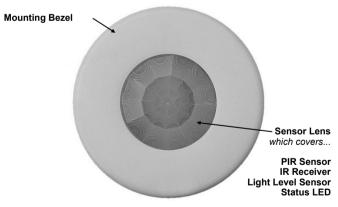

# **PPAD-C-DALI-ADDR**

## PIR detector ceiling DALI network

### Overview



The PPAD-C-DALI-ADDR is a combined passive infrared (PIR) motion sensor and photocell designed to be part of a DALÍ network.

Functioning as a presence detector, the unit returns occupancy data to the DALI network.

The photocell provides a lux level measurement value to the DALI network.

For a copy of the DALI 'Command set', contact technical support.

## Features & wiring

## **Dimensions**

#### Front features







### Installing the PIR Detector

### **Choosing a Suitable Location**

The PIR Detector is designed to be ceiling mounted and must satisfy the following criteria:

- Avoid positioning the unit where direct sunlight may enter the sensor element.
- Do not site the sensor within 1m of any lighting, forced air heating or ventilation.
- Do not fix the sensor to an unstable or vibrating surface.
- Position the sensor so that the occupants of the room fall inside the detection zone. Note that the detection zone illustrated is based on a recommended mounting height of 2.8m. A lower height will decrease the overall size of the detection zone.



### **Mounting Methods**

The Detector is designed to be mounted using either:

- Flush fixing (recommended), or
- Surface fixing, using the optional