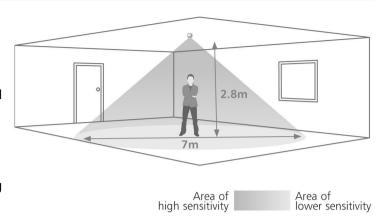

### **Choosing a Suitable Location**

The PIR Detector is designed to be ceiling mounted and must satisfy the following criteria:

- Avoid positioning the unit where direct sunlight may enter the sensor element.
- Do not site the sensor within 1m of any lighting, forced air heating or ventilation.
- Do not fix the sensor to an unstable or vibrating surface.
- Position the sensor so that the occupants of the room fall inside the detection zone. Note that the detection zone illustrated is based on a recommended mounting height of 2.8m. A lower height will decrease the overall size of the detection zone.