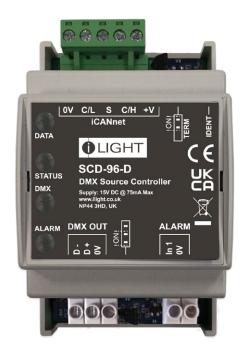

# SCD-96-D

## Overview

The iLight SCD-96-D is a DINrail mount, 96 channel DMX source controller designed to provide control to any DMX512 driver or luminaire. Used for seamless control of DMX lighting devices, LED colour changing units and entertainment luninaires.

#### **Control Connection:**

iCANnet™ network x 2 (Suitable for iCANnet Cable)

CAN termination link

DMX terminals (DMX-512A)

DMX termination link

Alarm input x 1