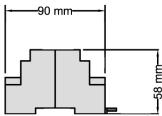

#### Dimensions

#### **Mechanical Data**

Weight: 0.1 kg (0.22lb)

Operating temperature: 0°C to +50°C

Max storage temperature: +60°C

Humidity: +5 to 95% non-condensing

Environmental protection: IP20