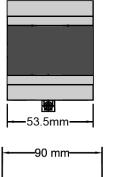

#### Dimensions

#### **Mechanical Data**

Weight: 0.1 kg (0.22lb)

Operating temperature: 0°C to +50°C

Max storage temperature: +60°C

Humidity: +5 to 95% non-condensing

Environmental protection: IP20