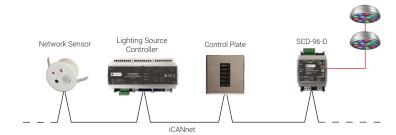

otection: IP20

#### **Control Connection:**

iCANnet™ network x 2 (Suitable for iCANnet Cable)

CAN termination link

DMX terminals (DMX-512A)

DMX termination link

Alarm input x 1

#### Dimensions





## **Electrical Data**

Control Supply: 15VDC (12-18V) via iCANnet™ - 75mA quiescent current

Network termination: Screw terminals within two part connectors

Load Types: DMX controlled loads (96 DMX addresses total)

32 connected devices maximum, for more devices utilise DMX Splitter/Repeater

or employ multiple SCD-96-Ds

Terminal Sizes:

iCANnet™ network cable size: 5 x 1mm²

DMX output: 3 x 1mm<sup>2</sup> Alarm Input: 2 x 1mm<sup>2</sup>

Memory:

FLASH memory to be able to upgrade software

EEPROM for 128 scene memory Fade Times: 0.1 seconds to 60 minutes

## **Typical Schematic**



## **Contact Us**

+44 (0)1923 495495

#### Light

A brand of Signify Usk House, Llantarnam Park Cwmbran, NP44 3HD, UK

© 2022 Signify Holding All Rights Reserved

SCD-96-D Rev3 1121

enquiries@iLight.co.uk

www.iLight.co.uk

Changes to the products, to the information contained in this document, and to prices are reserved; so are errors and omissions.





iLight is a registered trademark.
All other trademarks are property of their respective owners.