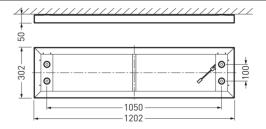

#### Luminaire body

Luminaire body of aluminium. Surface coated white (RAL 9016). Dimensions (L x W): 1202 mm x 302 mm, luminaire height 50 mm. Safety class (EN 61140): I, protection rating (DIN EN 60529): IP20, impact resistance level in accordance with IEC 62262: IK02, testing temperature of wire glow test in accordance with IEC 60695-2-11: 650 °C. Weight: 3,4 kg.

|                                | and key data                                                                                                                                                                                                                                                                                                                                                                                                                                                                                                                                                                                                                                                                                                                                                                                                                                                                                                                                                                                                                                                                                                                                                                                                                                                                                                                                                                                                                                                                                                                                                                                                                                                                                                                                                                                                                                                                                                                                                                                                                                                                                                                   |  |  |
|--------------------------------|--------------------------------------------------------------------------------------------------------------------------------------------------------------------------------------------------------------------------------------------------------------------------------------------------------------------------------------------------------------------------------------------------------------------------------------------------------------------------------------------------------------------------------------------------------------------------------------------------------------------------------------------------------------------------------------------------------------------------------------------------------------------------------------------------------------------------------------------------------------------------------------------------------------------------------------------------------------------------------------------------------------------------------------------------------------------------------------------------------------------------------------------------------------------------------------------------------------------------------------------------------------------------------------------------------------------------------------------------------------------------------------------------------------------------------------------------------------------------------------------------------------------------------------------------------------------------------------------------------------------------------------------------------------------------------------------------------------------------------------------------------------------------------------------------------------------------------------------------------------------------------------------------------------------------------------------------------------------------------------------------------------------------------------------------------------------------------------------------------------------------------|--|--|
| Photobiological class          | Group 0 - no risk                                                                                                                                                                                                                                                                                                                                                                                                                                                                                                                                                                                                                                                                                                                                                                                                                                                                                                                                                                                                                                                                                                                                                                                                                                                                                                                                                                                                                                                                                                                                                                                                                                                                                                                                                                                                                                                                                                                                                                                                                                                                                                              |  |  |
| Luminaire colour               | RAL9016 Traffic white                                                                                                                                                                                                                                                                                                                                                                                                                                                                                                                                                                                                                                                                                                                                                                                                                                                                                                                                                                                                                                                                                                                                                                                                                                                                                                                                                                                                                                                                                                                                                                                                                                                                                                                                                                                                                                                                                                                                                                                                                                                                                                          |  |  |
| Luminaire body                 | Luminaire body of aluminium.                                                                                                                                                                                                                                                                                                                                                                                                                                                                                                                                                                                                                                                                                                                                                                                                                                                                                                                                                                                                                                                                                                                                                                                                                                                                                                                                                                                                                                                                                                                                                                                                                                                                                                                                                                                                                                                                                                                                                                                                                                                                                                   |  |  |
| Electrical version             | With electronic control gear unit, switchable.                                                                                                                                                                                                                                                                                                                                                                                                                                                                                                                                                                                                                                                                                                                                                                                                                                                                                                                                                                                                                                                                                                                                                                                                                                                                                                                                                                                                                                                                                                                                                                                                                                                                                                                                                                                                                                                                                                                                                                                                                                                                                 |  |  |
| Wire diameter                  | 1,50 mm <sup>2</sup>                                                                                                                                                                                                                                                                                                                                                                                                                                                                                                                                                                                                                                                                                                                                                                                                                                                                                                                                                                                                                                                                                                                                                                                                                                                                                                                                                                                                                                                                                                                                                                                                                                                                                                                                                                                                                                                                                                                                                                                                                                                                                                           |  |  |
| Connection method              | Plug-in terminal                                                                                                                                                                                                                                                                                                                                                                                                                                                                                                                                                                                                                                                                                                                                                                                                                                                                                                                                                                                                                                                                                                                                                                                                                                                                                                                                                                                                                                                                                                                                                                                                                                                                                                                                                                                                                                                                                                                                                                                                                                                                                                               |  |  |
| Mains frequency                | 50/60 Hz                                                                                                                                                                                                                                                                                                                                                                                                                                                                                                                                                                                                                                                                                                                                                                                                                                                                                                                                                                                                                                                                                                                                                                                                                                                                                                                                                                                                                                                                                                                                                                                                                                                                                                                                                                                                                                                                                                                                                                                                                                                                                                                       |  |  |
| Mains voltage                  | 220 - 240 V                                                                                                                                                                                                                                                                                                                                                                                                                                                                                                                                                                                                                                                                                                                                                                                                                                                                                                                                                                                                                                                                                                                                                                                                                                                                                                                                                                                                                                                                                                                                                                                                                                                                                                                                                                                                                                                                                                                                                                                                                                                                                                                    |  |  |
| Total harmonic distortion < %  | 14 %                                                                                                                                                                                                                                                                                                                                                                                                                                                                                                                                                                                                                                                                                                                                                                                                                                                                                                                                                                                                                                                                                                                                                                                                                                                                                                                                                                                                                                                                                                                                                                                                                                                                                                                                                                                                                                                                                                                                                                                                                                                                                                                           |  |  |
| Ingress Protection (IP) rating | IP20                                                                                                                                                                                                                                                                                                                                                                                                                                                                                                                                                                                                                                                                                                                                                                                                                                                                                                                                                                                                                                                                                                                                                                                                                                                                                                                                                                                                                                                                                                                                                                                                                                                                                                                                                                                                                                                                                                                                                                                                                                                                                                                           |  |  |
| Protection class               | T and the second |  |  |
| Impact resistance (IK)         | IK02                                                                                                                                                                                                                                                                                                                                                                                                                                                                                                                                                                                                                                                                                                                                                                                                                                                                                                                                                                                                                                                                                                                                                                                                                                                                                                                                                                                                                                                                                                                                                                                                                                                                                                                                                                                                                                                                                                                                                                                                                                                                                                                           |  |  |
| Hot wire resistance            | 650 °C                                                                                                                                                                                                                                                                                                                                                                                                                                                                                                                                                                                                                                                                                                                                                                                                                                                                                                                                                                                                                                                                                                                                                                                                                                                                                                                                                                                                                                                                                                                                                                                                                                                                                                                                                                                                                                                                                                                                                                                                                                                                                                                         |  |  |
| Ambient temperature            | 25 °C                                                                                                                                                                                                                                                                                                                                                                                                                                                                                                                                                                                                                                                                                                                                                                                                                                                                                                                                                                                                                                                                                                                                                                                                                                                                                                                                                                                                                                                                                                                                                                                                                                                                                                                                                                                                                                                                                                                                                                                                                                                                                                                          |  |  |
| Max. Luminaires B10            | 14                                                                                                                                                                                                                                                                                                                                                                                                                                                                                                                                                                                                                                                                                                                                                                                                                                                                                                                                                                                                                                                                                                                                                                                                                                                                                                                                                                                                                                                                                                                                                                                                                                                                                                                                                                                                                                                                                                                                                                                                                                                                                                                             |  |  |
| Max. Luminaires B16            | 23                                                                                                                                                                                                                                                                                                                                                                                                                                                                                                                                                                                                                                                                                                                                                                                                                                                                                                                                                                                                                                                                                                                                                                                                                                                                                                                                                                                                                                                                                                                                                                                                                                                                                                                                                                                                                                                                                                                                                                                                                                                                                                                             |  |  |
| Max. Luminaires C10            | 24                                                                                                                                                                                                                                                                                                                                                                                                                                                                                                                                                                                                                                                                                                                                                                                                                                                                                                                                                                                                                                                                                                                                                                                                                                                                                                                                                                                                                                                                                                                                                                                                                                                                                                                                                                                                                                                                                                                                                                                                                                                                                                                             |  |  |
| Max. Luminaires C16            | 39                                                                                                                                                                                                                                                                                                                                                                                                                                                                                                                                                                                                                                                                                                                                                                                                                                                                                                                                                                                                                                                                                                                                                                                                                                                                                                                                                                                                                                                                                                                                                                                                                                                                                                                                                                                                                                                                                                                                                                                                                                                                                                                             |  |  |
| Net length                     | 1.202 mm                                                                                                                                                                                                                                                                                                                                                                                                                                                                                                                                                                                                                                                                                                                                                                                                                                                                                                                                                                                                                                                                                                                                                                                                                                                                                                                                                                                                                                                                                                                                                                                                                                                                                                                                                                                                                                                                                                                                                                                                                                                                                                                       |  |  |
| Net width                      | 302 mm                                                                                                                                                                                                                                                                                                                                                                                                                                                                                                                                                                                                                                                                                                                                                                                                                                                                                                                                                                                                                                                                                                                                                                                                                                                                                                                                                                                                                                                                                                                                                                                                                                                                                                                                                                                                                                                                                                                                                                                                                                                                                                                         |  |  |
| Net height                     | 50 mm                                                                                                                                                                                                                                                                                                                                                                                                                                                                                                                                                                                                                                                                                                                                                                                                                                                                                                                                                                                                                                                                                                                                                                                                                                                                                                                                                                                                                                                                                                                                                                                                                                                                                                                                                                                                                                                                                                                                                                                                                                                                                                                          |  |  |
| Weight                         | 3,4 kg                                                                                                                                                                                                                                                                                                                                                                                                                                                                                                                                                                                                                                                                                                                                                                                                                                                                                                                                                                                                                                                                                                                                                                                                                                                                                                                                                                                                                                                                                                                                                                                                                                                                                                                                                                                                                                                                                                                                                                                                                                                                                                                         |  |  |