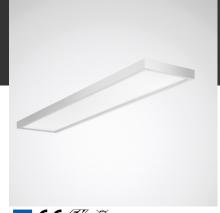

#### Luminaire type

Surface-mounted LED ceiling luminaire with translucent PMMA cover.

#### Luminaire body

Luminaire body of aluminium. Surface coated white (RAL 9016). Dimensions (L x W): 1202 mm x 302 mm, luminaire height 50 mm. Safety class (EN 61140): I, protection rating (DIN EN 60529): IP20, impact resistance level in accordance with IEC 62262: IK02, testing temperature of wire glow test in accordance with IEC 60695-2-11: 650 °C. Weight: 3,4 kg.